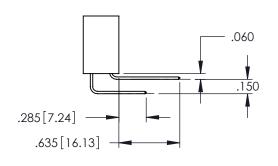

..330[8.38] CARD SLOT .160[4.06] POINT OF CONTACT

**SECTION A-A** 

.107 [2.72] .082 [2.08] .157 [4] .232 [5.89] .125(3.18) to .210(5.33) .125(3.18) to .210(5.33) Outside Tails Outside Tails .045(1.14) to .060(1.52) .045(1.14) to .060(1.52) Between Tails Between Tails **Contact Code 555 Contact Code 556** 