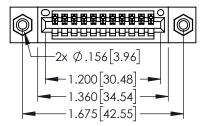

| 345/395 SERIES CARD EDGE CONNECTOR |
|------------------------------------|
| PART NUMBER: 345-011-525-608       |

| ACAD REFERENCE NO. 345-ENG-MASTER |                 |           |  |
|-----------------------------------|-----------------|-----------|--|
| DRAWN: R.STA.MONICA               | DATE: <b>MA</b> | Y.16/2017 |  |
| CHECKED:                          | DATE:           |           |  |
| SCALE: 1:1                        | SHEET 1         | OF 2      |  |
| DRAWING NUMBER                    |                 | ISSUE     |  |
| 345-ENG-MASTER                    | 1               |           |  |