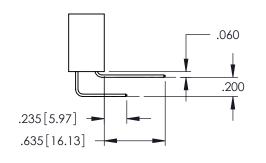

..330[8.38] CARD SLOT .160[4.06] POINT OF CONTACT

**SECTION A-A** 

.107 [2.72] .082 [2.08] .157 [4] .232 [5.89] .125(3.18) to .210(5.33) .125(3.18) to .210(5.33) Outside Tails Outside Tails .045(1.14) to .060(1.52) .045(1.14) to .060(1.52) Between Tails Between Tails **Contact Code 555 Contact Code 556** 