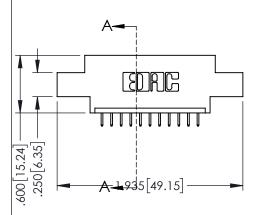

| 345/395 SERIES CARD EDGE CONNECTOR |
|------------------------------------|
| PART NUMBER: 345-011-525-608       |

| ACAD REFERENCE NO. 345-ENG-MASTER |                 |           |  |
|-----------------------------------|-----------------|-----------|--|
| DRAWN: R.STA.MONICA               | DATE: <b>MA</b> | Y.16/2017 |  |
| CHECKED:                          | DATE:           |           |  |
| SCALE: 1:1                        | SHEET 1         | OF 2      |  |
| DRAWING NUMBER                    |                 | ISSUE     |  |
| 345-ENG-MASTER                    | 1               |           |  |