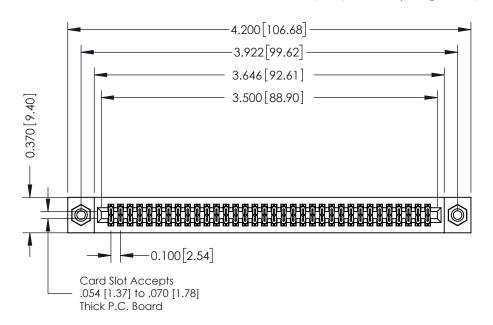

## **See Accompanying Pages for:**

- **Contact Bend Details**
- **Mounting Options**

342 / 392 Card Edge Connector Part Number: 342-068-524-208

YOUR CONNECTION TO QUALITY & SERVICE

| ACAD REFERENCE NO. 342 ENG MASTER |                  |  |  |  |
|-----------------------------------|------------------|--|--|--|
| DRAWN: J.LEE                      | DATE: OCT. 06/09 |  |  |  |
| CHECKED:                          | DATE:            |  |  |  |
| SCALE: NTS                        | SHEET 1 OF 3     |  |  |  |
| DRAWING NUMBER                    | ISSUE            |  |  |  |