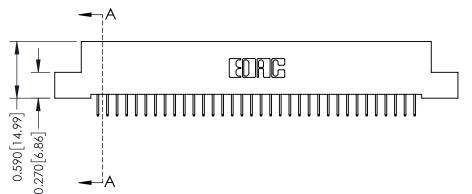

342 Assembly

THIS IS A C.A.D. GENERATED DRAWING DO NOT MAKE MANUAL REVISIONS TO MASTER. ISSUE NUMBER

ORIGINAL

1

| 342 / 392 Series Card Edge Connector<br>Contact Bend Detail |                                                                                                                                   | ACAD REFERENCE NO. 342 ENG MASTER |             |                  |        |
|-------------------------------------------------------------|-----------------------------------------------------------------------------------------------------------------------------------|-----------------------------------|-------------|------------------|--------|
|                                                             |                                                                                                                                   | DRAWN:                            | J.LEE       | DATE: OCT. 06/09 |        |
|                                                             |                                                                                                                                   | CHECKED:                          |             | DATE:            |        |
| EDAC INC                                                    | ARE THE PROPERTY OF EDAC INC.,AND SHALL NOT BE REPRODUCED,OR COPIED OR USED AS THE BASIS FOR THE MANUFACTURE OR SALE OF APPARATUS | SCALE:                            | NTS         | SHEET :          | 2 OF 3 |
| TORONTO, ONTARIO                                            |                                                                                                                                   | DRAWING                           | NUMBER      |                  | ISSUE  |
| YOUR CONNECTION TO QUALITY & SERVICE                        |                                                                                                                                   | 3                                 | 42 Assembly |                  | 1      |