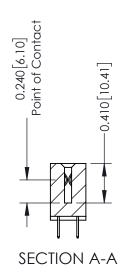

**Mounting Option** 08-#4-40 Unified Threaded Inserts **Contact Detail** 

524-P.C. Tail .018 Sq.(0.46 Sq.) - Tail LG=.185(4.70) .100 [2.54] Contact Spacing x .200 [5.08] Row Spacing