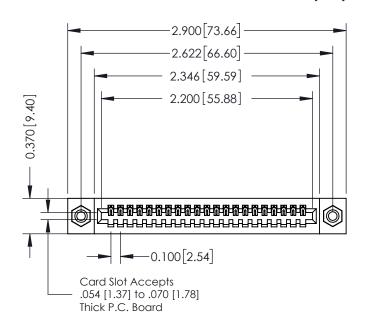

## **See Accompanying Pages for:**

- **Contact Bend Details**
- **Mounting Options**

| 342 / 392 Card Edge Connector |
|-------------------------------|
| Part Number: 342-021-521-108  |

YOUR CONNECTION TO QUALITY & SERVICE

342 ENG MASTER J.LEE DATE: OCT. 06/09 SHEET 1 OF 3 NTS

342 Assembly

THIS IS A C.A.D. GENERATED DRAWING DO NOT MAKE MANUAL REVISIONS TO MASTER. ISSUE NUMBER

ORIGINAL

1

| 342 / 392 Series Card Edge Connector<br>Contact Bend Detail |                                                                                                                                   | ACAD REFERENCE NO. 342 ENG MASTER |             |          |          |
|-------------------------------------------------------------|-----------------------------------------------------------------------------------------------------------------------------------|-----------------------------------|-------------|----------|----------|
|                                                             |                                                                                                                                   | DRAWN:                            | J.LEE       | DATE: OC | T. 06/09 |
|                                                             |                                                                                                                                   | CHECKED:                          |             | DATE:    |          |
| EDAC INC                                                    | ARE THE PROPERTY OF EDAC INC.,AND SHALL NOT BE REPRODUCED,OR COPIED OR USED AS THE BASIS FOR THE MANUFACTURE OR SALE OF APPARATUS | SCALE:                            | NTS         | SHEET :  | 2 OF 3   |
| TORONTO, ONTARIO                                            |                                                                                                                                   | DRAWING                           | NUMBER      |          | ISSUE    |
| YOUR CONNECTION TO QUALITY & SERVICE                        |                                                                                                                                   | 3                                 | 42 Assembly |          | 1        |