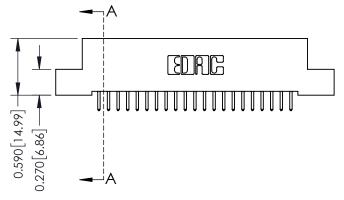

## 0.410[10.41] SECTION A-A

342 ENG MASTER J.LEE DATE: OCT. 06/09 SHEET 1 OF 3 NTS

342 Assembly

THIS IS A C.A.D. GENERATED DRAWING DO NOT MAKE MANUAL REVISIONS TO MASTER. ISSUE NUMBER

ORIGINAL

1

| 342 / 392 Series Card Edge Connector<br>Contact Bend Detail |                                                                                                                                   | ACAD REFERENCE NO. 342 ENG MASTER |             |          |          |
|-------------------------------------------------------------|-----------------------------------------------------------------------------------------------------------------------------------|-----------------------------------|-------------|----------|----------|
|                                                             |                                                                                                                                   | DRAWN:                            | J.LEE       | DATE: OC | T. 06/09 |
|                                                             |                                                                                                                                   | CHECKED:                          |             | DATE:    |          |
| EDAC INC                                                    | ARE THE PROPERTY OF EDAC INC.,AND SHALL NOT BE REPRODUCED,OR COPIED OR USED AS THE BASIS FOR THE MANUFACTURE OR SALE OF APPARATUS | SCALE:                            | NTS         | SHEET :  | 2 OF 3   |
| TORONTO, ONTARIO                                            |                                                                                                                                   | DRAWING                           | NUMBER      |          | ISSUE    |
| YOUR CONNECTION TO QUALITY & SERVICE                        |                                                                                                                                   | 3                                 | 42 Assembly |          | 1        |