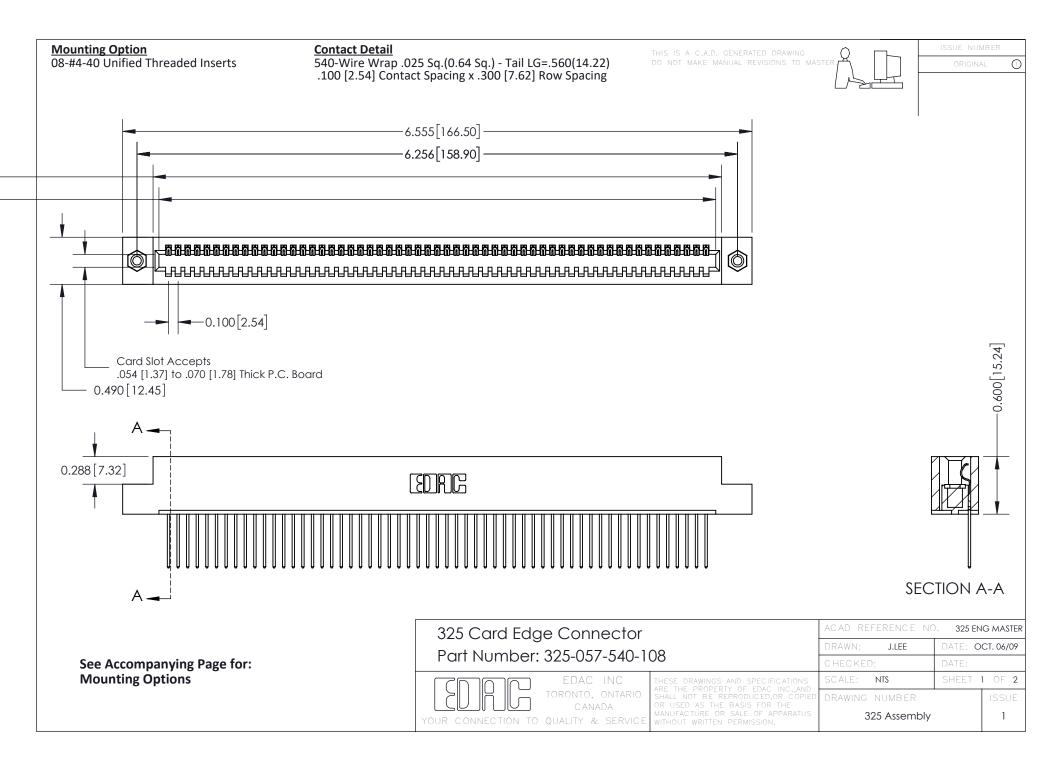

THIS IS A C.A.D. GENERATED DRAWING
DO NOT MAKE MANUAL REVISIONS TO MASTER.

ISSUE NUMBER

ORIGINAL

1

| 325 Card Edge Connector<br>Mounting Options |                                                                                                                                                                                                 | ACAD REFERENCE NO. 325 ENG MASTER |             |         |           |
|---------------------------------------------|-------------------------------------------------------------------------------------------------------------------------------------------------------------------------------------------------|-----------------------------------|-------------|---------|-----------|
|                                             |                                                                                                                                                                                                 | DRAWN:                            | J.LEE       | DATE: O | CT. 06/09 |
|                                             |                                                                                                                                                                                                 | CHECKED:                          |             | DATE:   |           |
| TORONTO, ONTARIO CANADA                     | THESE DRAWINGS AND SPECIFICATIONS ARE THE PROPERTY OF EDAC INC.,AND SHALL NOT BE REPRODUCED,OR COPIED OR USED AS THE BASIS FOR THE MANUFACTURE OR SALE OF APPARATUS WITHOUT WRITTEN PERMISSION. | SCALE:                            | NTS         | SHEET : | 2 OF 2    |
|                                             |                                                                                                                                                                                                 | DRAWING                           | NUMBER      |         | ISSUE     |
|                                             |                                                                                                                                                                                                 | 3                                 | 25 Assembly |         | 1         |