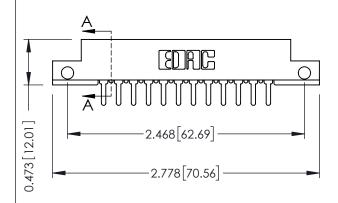

## SECTION A-A

307 ENG MASTER
DATE: AUG. 11/09

SHEET 1 OF 3

J.LEE

307 Assembly

NTS

| 307 / 357 Card Edge Connector<br>Part Number: 307-024-420-212 |                            |                                                              | AC AD I |
|---------------------------------------------------------------|----------------------------|--------------------------------------------------------------|---------|
|                                                               |                            |                                                              | DRAWN   |
|                                                               |                            |                                                              | CHECK   |
|                                                               |                            | OR USED AS THE BASIS FOR THE                                 | SCALE:  |
|                                                               | FORONTO, ONTARIO<br>CANADA |                                                              | DRAWIN  |
| YOUR CONNECTION TO G                                          | QUALITY & SERVICE          | MANUFACTURE OR SALE OF APPARATUS WITHOUT WRITTEN PERMISSION. |         |