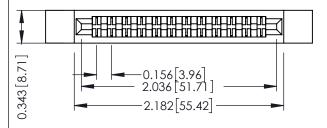

Mounting Option Contact Detail

.128 (3.25) Dia. Side Mounting Holes PC Tail .046x.013(1.17x0.33) - Tail LG=.213(5.41)
.156 [3.96] Contact Spacing x .200 [5.08] Row Spacing

THIS IS A C.A.D. GENERATED DRAWING DO NOT MAKE MANUAL REVISIONS TO MAS