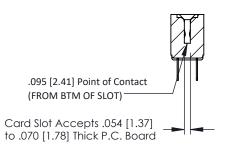

Mounting Option Contact Detail

.128 (3.25) Dia. Side Mounting Holes PC Tail .046x.013(1.17x0.33) - Tail LG=.213(5.41)
.156 [3.96] Contact Spacing x .200 [5.08] Row Spacing

THIS IS A C.A.D. GENERATED DRAWING DO NOT MAKE MANUAL REVISIONS TO MAS