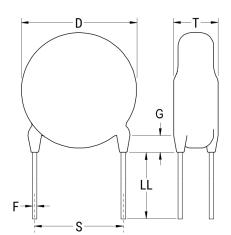

Click here for the 3D model.

| Dimensions | ,               |
|------------|-----------------|
| D          | 8mm MAX         |
| Т          | 4.5mm MAX       |
| S          | 5mm NOM         |
| LL         | 30mm -3mm       |
| F          | 0.6mm +/-0.05mm |
| G          | 3mm MAX         |
| V          | 1.4mm +/-0.5mm  |