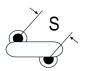

## Obsolete

ERO610 SFTY X1-440 Y2-250, Ceramic, 1500 pF, 20%, 440 VAC (X1), 250 VAC (Y2), Y5U, Lead Spacing = 5mm

The measurement position of Lead Spacing (S) and Width (V) is critical in straight lead capacitors.

Click here for the 3D model.

| Dimensions | ,               |
|------------|-----------------|
| D          | 8mm MAX         |
| Т          | 4.5mm MAX       |
| S          | 5mm NOM         |
| LL         | 30mm -3mm       |
| F          | 0.6mm +/-0.05mm |
| G          | 3mm MAX         |
| V          | 1.4mm +/-0.5mm  |