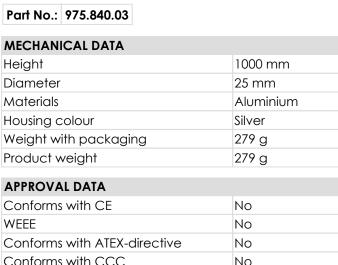

## Tube D25mm 1000mm long SR

| APPROVAL DATA                 |    |
|-------------------------------|----|
| Conforms with CE              | No |
| WEEE                          | No |
| Conforms with ATEX-directive  | No |
| Conforms with CCC             | No |
| Conforms with UL              | No |
| Conforms with FCC             | No |
| Conforms with IC              | No |
| EAC certificate available     | No |
| Conforms with UKCA (Importer) | No |
| Conforms with AS-I            | No |
| ICAO Certification            | No |
| Conforms with DNV             | No |
| Conforms with RoHS CN         | No |