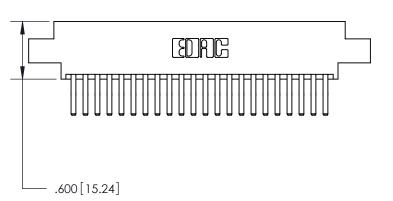

## 846/896 SERIES HIGH TEMP CARD EDGE CONNECTOR PART NUMBER: 896-044-560-802

YOUR CONNECTION TO QUALITY & SERVICE

**EDAC INC** TORONTO, ONTARIO CANADA

THESE DRAWINGS AND SPECIFICATIONS ARE THE PROPERTY OF EDAC INC., AND SHALL NOT BE REPRODUCED, OR COPIED OR USED AS THE BASIS FOR THE MANUFACTURE OR SALE OF APPARATUS WITHOUT WRITTEN PERMISSION.

THIS IS A C.A.D. GENERATED DRAWING DO NOT MAKE MANUAL REVISIONS TO MASTER.

ISSUE NUMBER

.165[4.19]

.375 [9.54]

ORIGINAL

1

.060 [1.52] .125(3.18) to .210(5.33) **Outside Tails** .125(3.18) to .210(5.33) **Outside Tails** 