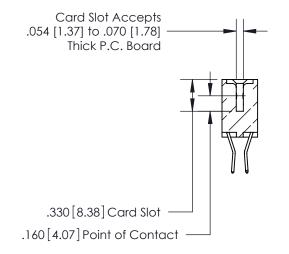

**Contact Code 560** 

INSULATOR MATERIAL: THERMOPLASTIC POLYESTER, UL 94V-0 CONTACT MATERIAL; COPPER, NICKEL, TIN ALLOY CA-725 CONTACT PLATING: GOLD ON THE MATING AREA, TIN-LEAD ON THE CONTACT TAILS, NICKEL UNDERPLATE

**Contact Code 558** 

## 846/896 SERIES HIGH TEMP CARD EDGE CONNECTOR CONTACT CODE 555,556,558,559,560 DIMENSIONS

.150 [3.81]

YOUR CONNECTION TO QUALITY & SERVICE

**Contact Code 559** 

**EDAC INC** TORONTO, ONTARIO CANADA

THESE DRAWINGS AND SPECIFICATIONS ARE THE PROPERTY OF EDAC INC.,AND SHALL NOT BE REPRODUCED, OR COPIED OR USED AS THE BASIS FOR THE MANUFACTURE OR SALE OF APPARATUS WITHOUT WRITTEN PERMISSION.