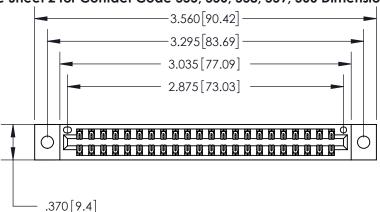

<u>Contact Dimensions:</u> 560-Extender Board Bend (Code 523 Contacts) See Sheet 2 for Contact Code 555, 556, 558, 559, 560 Dimensions

INSULATOR MATERIAL: THERMOPLASTIC POLYESTER, UL 94V-0 CONTACT MATERIAL; COPPER, NICKEL, TIN ALLOY CA-725 CONTACT PLATING: GOLD ON THE MATING AREA, TIN-LEAD

## 846/896 SERIES HIGH TEMP CARD EDGE CONNECTOR PART NUMBER: 896-044-560-802

YOUR CONNECTION TO QUALITY & SERVICE

**EDAC INC** TORONTO, ONTARIO CANADA

THESE DRAWINGS AND SPECIFICATIONS ARE THE PROPERTY OF EDAC INC., AND SHALL NOT BE REPRODUCED, OR COPIED OR USED AS THE BASIS FOR THE MANUFACTURE OR SALE OF APPARATUS WITHOUT WRITTEN PERMISSION.

| ACAD REFERENCE NO. | 846-ENG-MASTER   |
|--------------------|------------------|
| DRAWN: J.LEE       | DATE: APR. 22/09 |
| CHECKED:           | DATE:            |
| SCALE: 1:1         | SHEET 1 OF 2     |
| DRAWING NUMBER     | ISSUE            |
| 846-ENG-MASTER     | 1                |