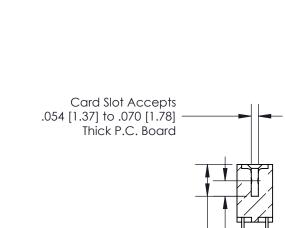

.330 [8.38] Card Slot .160 [4.07] Point of Contact

INSULATOR MATERIAL: THERMOPLASTIC POLYESTER, UL 94V-0 CONTACT MATERIAL; COPPER, NICKEL, TIN ALLOY CA-725

CONTACT PLATING: GOLD ON THE MATING AREA, TIN-LEAD ON THE CONTACT TAILS, NICKEL UNDERPLATE