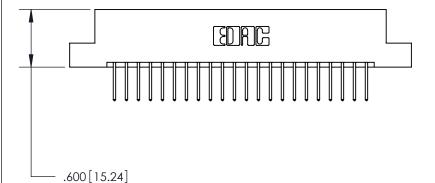

846/896 SERIES HIGH TEMP CARD EDGE CONNECTOR PART NUMBER: 896-044-526-207

YOUR CONNECTION TO QUALITY & SERVICE

**EDAC INC** TORONTO, ONTARIO CANADA

THESE DRAWINGS AND SPECIFICATIONS ARE THE PROPERTY OF EDAC INC., AND SHALL NOT BE REPRODUCED, OR COPIED OR USED AS THE BASIS FOR THE MANUFACTURE OR SALE OF APPARATUS WITHOUT WRITTEN PERMISSION.