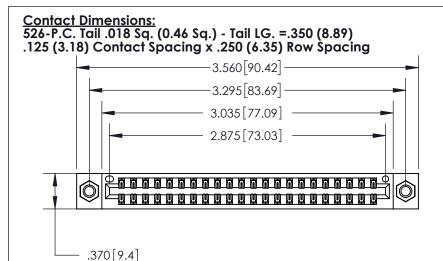

846/896 SERIES HIGH TEMP CARD EDGE CONNECTOR PART NUMBER: 896-044-526-207

YOUR CONNECTION TO QUALITY & SERVICE

**EDAC INC** TORONTO, ONTARIO CANADA

THESE DRAWINGS AND SPECIFICATIONS ARE THE PROPERTY OF EDAC INC., AND SHALL NOT BE REPRODUCED, OR COPIED OR USED AS THE BASIS FOR THE MANUFACTURE OR SALE OF APPARATUS WITHOUT WRITTEN PERMISSION.