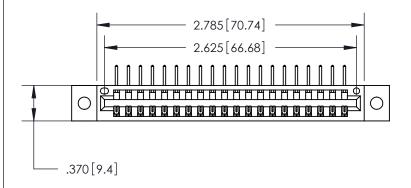

<u>Contact Dimensions:</u>
558-90 Degree Bend (Code 541 Contacts)
See Sheet 2 for Contact Code 555, 556, 558, 559, 560 Dimensions

THIS IS A C.A.D. GENERATED DRAWING DO NOT MAKE MANUAL REVISIONS TO MASTER.

Card Slot Accepts .054 [1.37] to .070 [1.78] Thick P.C. Board ISSUE NUMBER ORIGINAL

846/896 SERIES HIGH TEMP CARD EDGE CONNECTOR PART NUMBER: 896-020-558-602

YOUR CONNECTION TO QUALITY & SERVICE

**EDAC INC** TORONTO, ONTARIO CANADA