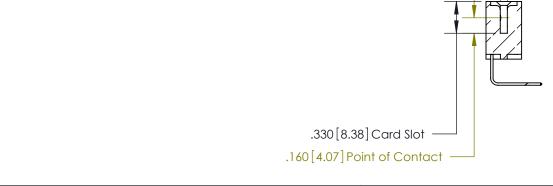

Card Slot Accepts .054 [1.37] to .070 [1.78] Thick P.C. Board ISSUE NUMBER ORIGINAL

846/896 SERIES HIGH TEMP CARD EDGE CONNECTOR PART NUMBER: 896-020-558-602

YOUR CONNECTION TO QUALITY & SERVICE

**EDAC INC** TORONTO, ONTARIO CANADA