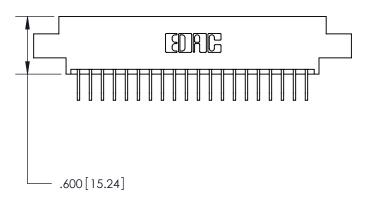

Card Slot Accepts .054 [1.37] to .070 [1.78] Thick P.C. Board ISSUE NUMBER ORIGINAL

846/896 SERIES HIGH TEMP CARD EDGE CONNECTOR PART NUMBER: 896-020-558-602

YOUR CONNECTION TO QUALITY & SERVICE

**EDAC INC** TORONTO, ONTARIO CANADA