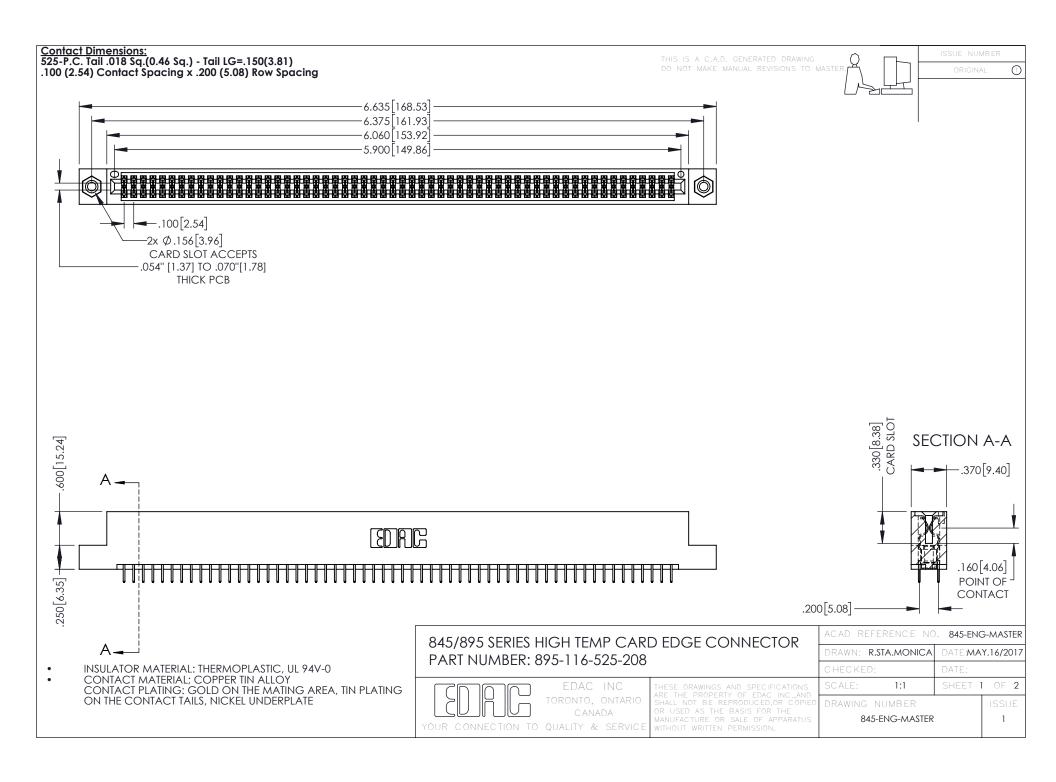

**Contact Code 558** Contact Code 559 Contact Code 560

- INSULATOR MATERIAL: THERMOPLASTIC POLYESTER, UL 94V-0 DAP MATERIAL AVAILABLE UPON REQUEST
- CONTACT MATERIAL; COPPER ALLOY

CONTACT PLATING: GOLD ON THE MATING AREA, TIN PLATING ON THE CONTACT TAILS, NICKEL UNDERPLATE

## 845/895 SERIES HIGH TEMP CARD EDGE CONNECTOR CONTACT CODE 555,556,558,559,560 DIMENSIONS

YOUR CONNECTION TO QUALITY & SERVICE

|   | ACAD REFERENCE NO. 845-ENG-MASTER |                  |
|---|-----------------------------------|------------------|
|   | DRAWN: R.STA.MONICA               | DATE:MAY.16/2017 |
|   | CHECKED:                          | DATE:            |
|   | SCALE: 1:1                        | SHEET 2 OF 2     |
| D | DRAWING NUMBER                    | ISSUE            |

845-ENG-MASTER