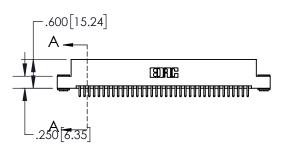

1

| .330[8.38]<br>CARD SLOT |                                   |  |  |  |
|-------------------------|-----------------------------------|--|--|--|
| -                       | .370[9.40]                        |  |  |  |
|                         | SECTION A-A                       |  |  |  |
| <b>X</b>                | .160[4.06]<br>POINT OF<br>CONTACT |  |  |  |
|                         | <b>-</b> .200[5.08]               |  |  |  |

## 845/895 SERIES HIGH TEMP CARD EDGE CONNECTOR CONTACT CODE 555,556,558,559,560 DIMENSIONS

YOUR CONNECTION TO QUALITY & SERVICE

Contact Code 559

|   | ACAD REFERENCE NO   | . 845-ENG-MASTER |  |  |
|---|---------------------|------------------|--|--|
|   | DRAWN: R.STA.MONICA | DATE:MAY.16/2017 |  |  |
|   | CHECKED:            | DATE:            |  |  |
|   | SCALE: 1:1          | SHEET 2 OF 2     |  |  |
| D | DRAWING NUMBER      | ISSUE            |  |  |