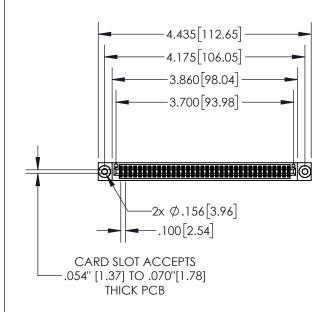

| 845/895 \$ | SERIES HIGH TEMP | CARD E | EDGE ( | CONNECTO | OR |
|------------|------------------|--------|--------|----------|----|
| PART NUM   | MBFR: 895-072-52 | 0-203  |        |          |    |

| ACAD REFERENCE NO. 845-ENG-MASTER |                  |  |  |  |
|-----------------------------------|------------------|--|--|--|
| DRAWN: R.STA.MONICA               | DATE:MAY.16/2017 |  |  |  |
| CHECKED:                          | DATE:            |  |  |  |
| SCALE: 1:2                        | SHEET 1 OF 2     |  |  |  |
| DRAWING NUMBER                    | ISSUE            |  |  |  |