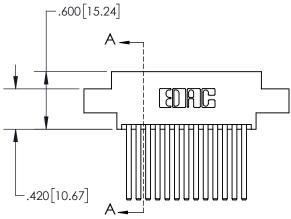

| 845/895 SERIES HIGH TEMP CARD EDGE CONNECTOR |
|----------------------------------------------|
| PART NUMBER: 895-026-544-804                 |

| ACAD REFERENCE NO. 845-ENG-MASTER |                  |  |  |
|-----------------------------------|------------------|--|--|
| DRAWN: R.STA.MONICA               | DATE:MAY.16/2017 |  |  |
| CHECKED:                          | DATE:            |  |  |
| SCALE: 1:1                        | SHEET 1 OF 2     |  |  |
| DRAWING NUMBER                    | ISSUE            |  |  |
| 845-ENG-MASTER                    | 1                |  |  |