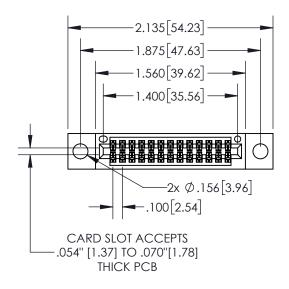

## **Contact Dimensions:**

544-Wire Wrap .050x.025(1.27x0.64) - Tail LG=.750(19.05) .100 (2.54) Contact Spacing x .200 (5.08) Row Spacing

- INSULATOR MATERIAL: THERMOPLASTIC, UL 94V-0
- CONTACT MATERIAL; COPPER TIN ALLOY CONTACT PLATING: GOLD ON THE MATING AREA, TIN PLATING ON THE CONTACT TAILS, NICKEL UNDERPLATE