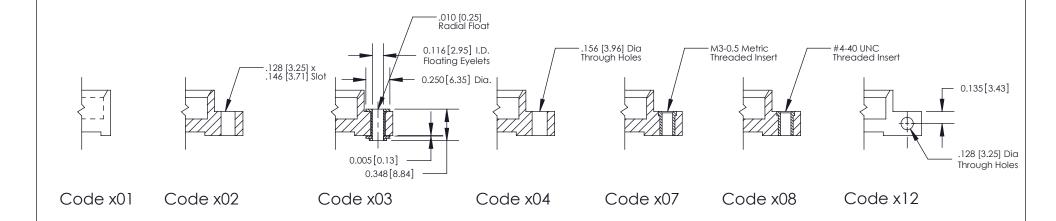

THIS IS A C.A.D. GENERATED DRAWING DO NOT MAKE MANUAL REVISIONS TO MASTER

ISSUE NUMBER

ORIGINAL

1

| 842/892 Series High Temp Card Edge Co<br>Mounting Options  | DRAWN: J.LEE DATE: OCT. 06/09  CHECKED: DATE: |
|------------------------------------------------------------|-----------------------------------------------|
| EDAC INC THESE DRAWINGS AND S ARE THE PROPERTY OF          |                                               |
|                                                            | DUCED,OR COPIED DRAWING NUMBER ISSUE          |
| YOUR CONNECTION TO QUALITY & SERVICE WITHOUT WRITTEN PERMI |                                               |