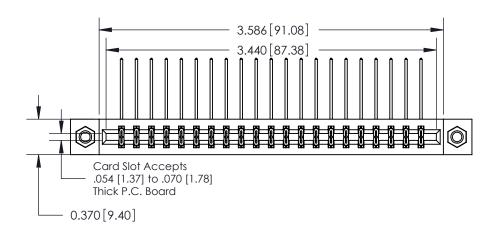

## **Contact Detail**

559-90 Degree Bend (Code 541 Contacts)

.156 [3.96] Contact Spacing x .200 [5.08] Row Spacing

THIS IS A C.A.D. GENERATED DRAWING DO NOT MAKE MANUAL REVISIONS TO MASTER.

ISSUE NUMBER

ORIGINAL

**See Accompanying Pages for:** 

**Contact Bend Details** 

837/887 Series High Temp Card Edge Connector Part Number: 887-042-559-207

|                    | EDAC INC          |  |  |
|--------------------|-------------------|--|--|
|                    | TORONTO, ONTARIO  |  |  |
|                    | CANADA            |  |  |
| YOUR CONNECTION TO | QUALITY & SERVICE |  |  |