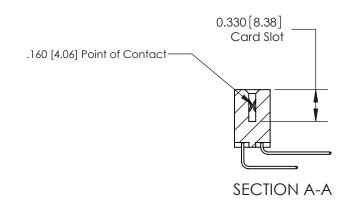

## **Contact Detail**

559-90 Degree Bend (Code 541 Contacts)

.156 [3.96] Contact Spacing x .200 [5.08] Row Spacing

THIS IS A C.A.D. GENERATED DRAWING DO NOT MAKE MANUAL REVISIONS TO MASTER.

ISSUE NUMBER

ORIGINAL

ISSUE NUMBER

ORIGINAL

1

|                     | 837/887 Series High Temp Card Edge Connector                                                                                                                                                                                                                             |                                  | ACAD REFERENCE | NO. 837 EN       | 837 ENG MASTER |  |
|---------------------|--------------------------------------------------------------------------------------------------------------------------------------------------------------------------------------------------------------------------------------------------------------------------|----------------------------------|----------------|------------------|----------------|--|
| Contact Bend Detail |                                                                                                                                                                                                                                                                          | DRAWN: J.LEE                     | DATE: OC       | DATE: OCT. 06/09 |                |  |
|                     | Confact bend Defail                                                                                                                                                                                                                                                      |                                  | CHECKED:       | DATE:            | DATE:          |  |
|                     | EDAC INC TORONTO, ONTARIO CANADA YOUR CONNECTION TO QUALITY & SERVICE  THESE DRAWINGS AND SPECIFICATIONS ARE THE PROPERTY OF EDAC INC., AND SHALL NOT BE REPRODUCED, OR COPIED OR USED AS THE BASIS FOR THE MANUFACTURE OR SALE OF APPARATUS WITHOUT WRITTEN PERMISSION. | SCALE: NTS                       | SHEET          | 2 <b>OF</b> 2    |                |  |
|                     |                                                                                                                                                                                                                                                                          | DRAWING NUMBER                   |                | ISSUE            |                |  |
|                     |                                                                                                                                                                                                                                                                          | MANUFACTURE OR SALE OF APPARATUS | 837 Assembly   |                  | 1              |  |