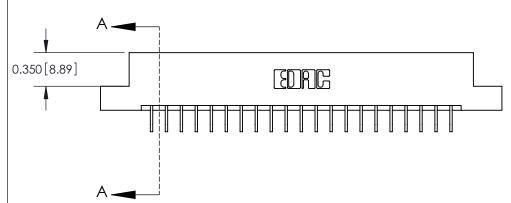

**See Accompanying Pages for:** 

**Contact Bend Details** 

837/887 Series High Temp Card Edge Connector Part Number: 887-042-559-207

|                    | EDAC INC          |  |  |
|--------------------|-------------------|--|--|
|                    | TORONTO, ONTARIO  |  |  |
|                    | CANADA            |  |  |
| YOUR CONNECTION TO | QUALITY & SERVICE |  |  |