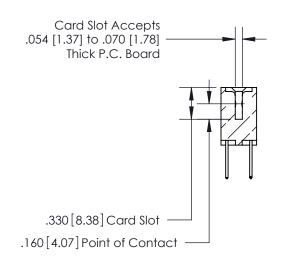

## 846/896 SERIES HIGH TEMP CARD EDGE CONNECTOR CONTACT CODE 555,556,558,559,560 DIMENSIONS

.150 [3.81]

YOUR CONNECTION TO QUALITY & SERVICE

**Contact Code 559** 

**EDAC INC** TORONTO, ONTARIO CANADA

THESE DRAWINGS AND SPECIFICATIONS ARE THE PROPERTY OF EDAC INC.,AND SHALL NOT BE REPRODUCED, OR COPIED OR USED AS THE BASIS FOR THE MANUFACTURE OR SALE OF APPARATUS WITHOUT WRITTEN PERMISSION.