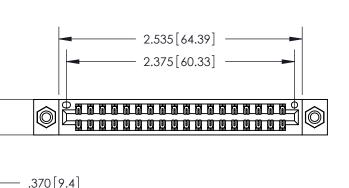

THIS IS A C.A.D. GENERATED DRAWING DO NOT MAKE MANUAL REVISIONS TO MASTER.

| 846/896 SERIES HIGH TEMP CARD EDGE CONNECTOR |
|----------------------------------------------|
| PART NUMBER: 846-036-526-808                 |