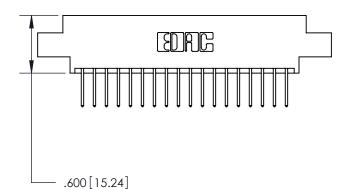

THIS IS A C.A.D. GENERATED DRAWING DO NOT MAKE MANUAL REVISIONS TO MASTER.

| 846/896 SERIES HIGH TEMP CARD EDGE CONNECTOR |
|----------------------------------------------|
| PART NUMBER: 846-036-526-808                 |