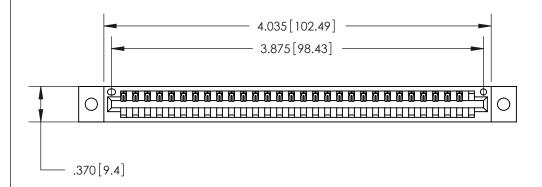

<u>Contact Dimensions:</u> 541-Wire Wrap .025 Sq. (0.64 Sq.) - Tail LG. =.750 (19.05) .125 (3.18) Contact Spacing x .250 (6.35) Row Spacing

THIS IS A C.A.D. GENERATED DRAWING DO NOT MAKE MANUAL REVISIONS TO MASTER.

ISSUE NUMBER

ORIGINAL

1

.600 [15.24]

Card Slot Accepts .054 [1.37] to .070 [1.78] Thick P.C. Board .330 [8.38] Card Slot .160 [4.07] Point of Contact —

INSULATOR MATERIAL: THERMOPLASTIC POLYESTER, UL 94V-0 CONTACT MATERIAL; COPPER, NICKEL, TIN ALLOY CA-725 CONTACT PLATING: GOLD ON THE MATING AREA, TIN-LEAD

ON THE CONTACT TAILS, NICKEL UNDERPLATE

846/896 SERIES HIGH TEMP CARD EDGE CONNECTOR PART NUMBER: 846-030-541-602

YOUR CONNECTION TO QUALITY & SERVICE

**EDAC INC** TORONTO, ONTARIO CANADA

THESE DRAWINGS AND SPECIFICATIONS ARE THE PROPERTY OF EDAC INC.,AND SHALL NOT BE REPRODUCED, OR COPIED OR USED AS THE BASIS FOR THE MANUFACTURE OR SALE OF APPARATUS WITHOUT WRITTEN PERMISSION.