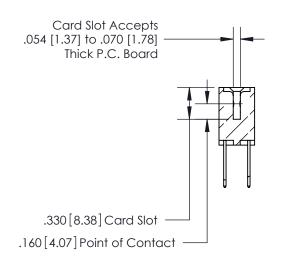

## 846/896 SERIES HIGH TEMP CARD EDGE CONNECTOR CONTACT CODE 555,556,558,559,560 DIMENSIONS

.150 [3.81]

YOUR CONNECTION TO QUALITY & SERVICE

**Contact Code 559** 

**EDAC INC** TORONTO, ONTARIO CANADA

THESE DRAWINGS AND SPECIFICATIONS ARE THE PROPERTY OF EDAC INC.,AND SHALL NOT BE REPRODUCED, OR COPIED OR USED AS THE BASIS FOR THE MANUFACTURE OR SALE OF APPARATUS WITHOUT WRITTEN PERMISSION.

**Contact Code 560** 

INSULATOR MATERIAL: THERMOPLASTIC POLYESTER, UL 94V-0 CONTACT MATERIAL; COPPER, NICKEL, TIN ALLOY CA-725 CONTACT PLATING: GOLD ON THE MATING AREA, TIN-LEAD ON THE CONTACT TAILS, NICKEL UNDERPLATE

**Contact Code 558** 