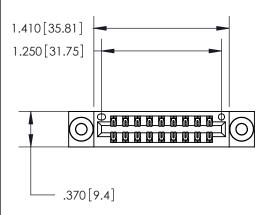

## 846/896 SERIES HIGH TEMP CARD EDGE CONNECTOR PART NUMBER: 846-018-522-803

**EDAC INC** TORONTO, ONTARIO CANADA

THESE DRAWINGS AND SPECIFICATIONS ARE THE PROPERTY OF EDAC INC.,AND SHALL NOT BE REPRODUCED, OR COPIED OR USED AS THE BASIS FOR THE MANUFACTURE OR SALE OF APPARATUS WITHOUT WRITTEN PERMISSION.

Contact Dimensions: 522-P.C. Tail .025 Sq. (0.64 Sq.) - Tail LG. =.440 (11.18) .125 (3.18) Contact Spacing x .250 (6.35) Row Spacing

INSULATOR MATERIAL: THERMOPLASTIC POLYESTER, UL 94V-0 CONTACT MATERIAL; COPPER, NICKEL, TIN ALLOY CA-725 CONTACT PLATING: GOLD ON THE MATING AREA, TIN-LEAD

ON THE CONTACT TAILS, NICKEL UNDERPLATE

THIS IS A C.A.D. GENERATED DRAWING DO NOT MAKE MANUAL REVISIONS TO MASTER.