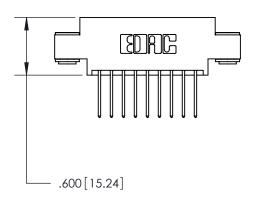

## 846/896 SERIES HIGH TEMP CARD EDGE CONNECTOR PART NUMBER: 846-018-522-803

**EDAC INC** TORONTO, ONTARIO CANADA

THESE DRAWINGS AND SPECIFICATIONS ARE THE PROPERTY OF EDAC INC.,AND SHALL NOT BE REPRODUCED, OR COPIED OR USED AS THE BASIS FOR THE MANUFACTURE OR SALE OF APPARATUS WITHOUT WRITTEN PERMISSION.

THIS IS A C.A.D. GENERATED DRAWING DO NOT MAKE MANUAL REVISIONS TO MASTER.

ISSUE NUMBER

.165[4.19]

.375 [9.54]

ORIGINAL

1

.060 [1.52] .125(3.18) to .210(5.33) **Outside Tails** .125(3.18) to .210(5.33) **Outside Tails** 