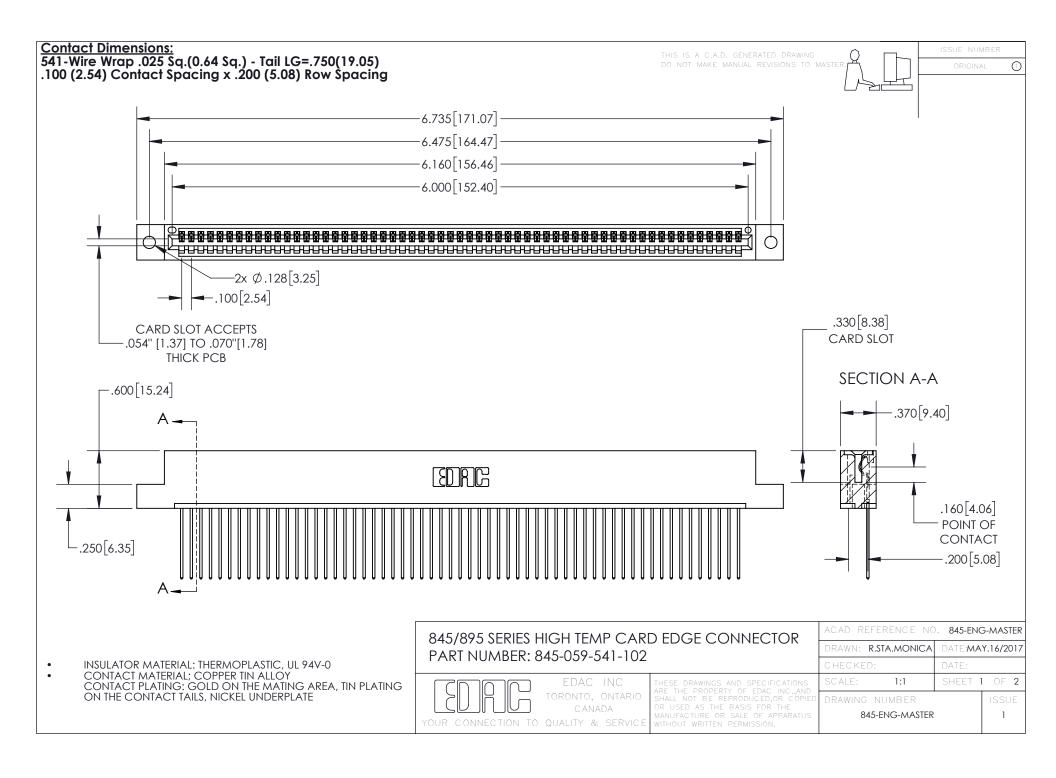

INSULATOR MATERIAL: THERMOPLASTIC POLYESTER, UL 94V-0 DAP MATERIAL AVAILABLE UPON REQUEST

**Contact Code 558** 

CONTACT MATERIAL; COPPER ALLOY CONTACT PLATING: GOLD ON THE MATING AREA, TIN PLATING ON THE CONTACT TAILS, NICKEL UNDERPLATE

## 845/895 SERIES HIGH TEMP CARD EDGE CONNECTOR CONTACT CODE 555,556,558,559,560 DIMENSIONS

YOUR CONNECTION TO QUALITY & SERVICE

Contact Code 559

|   | ACAD REFERENCE NO. 845-ENG-MASTER |                  |  |
|---|-----------------------------------|------------------|--|
|   | DRAWN: R.STA.MONICA               | DATE:MAY.16/2017 |  |
|   | CHECKED:                          | DATE:            |  |
|   | SCALE: 1:1                        | SHEET 2 OF 2     |  |
| D | DRAWING NUMBER                    | ISSUE            |  |