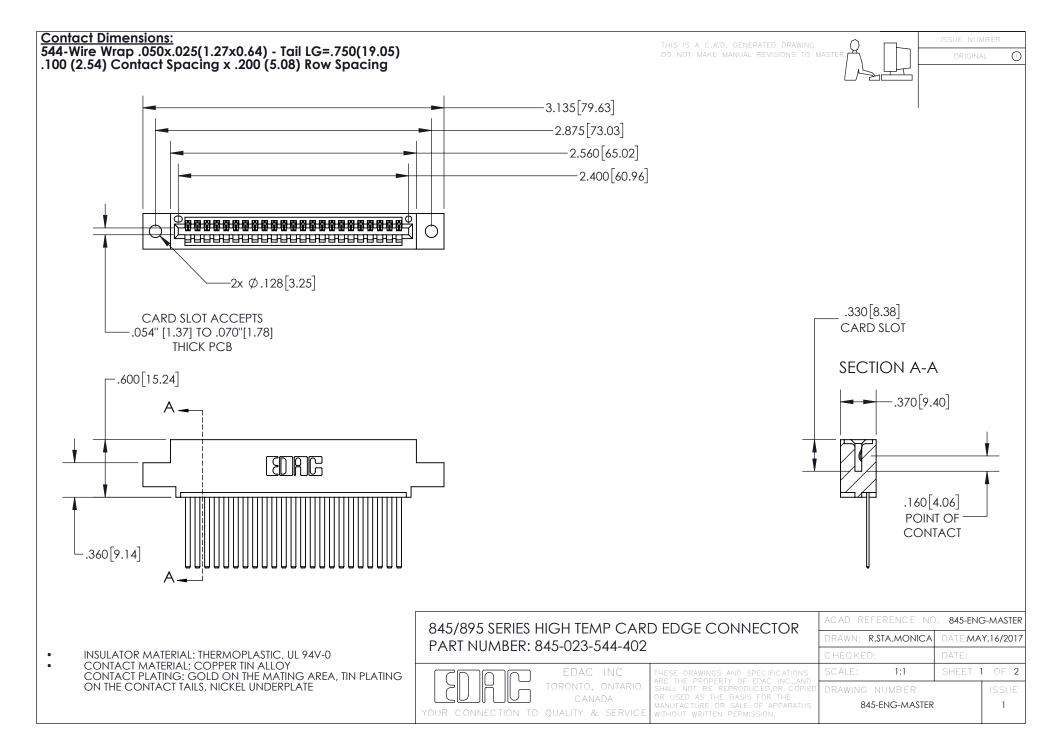

- INSULATOR MATERIAL: THERMOPLASTIC POLYESTER, UL 94V-0 DAP MATERIAL AVAILABLE UPON REQUEST
- CONTACT MATERIAL; COPPER ALLOY

CONTACT PLATING: GOLD ON THE MATING AREA, TIN PLATING ON THE CONTACT TAILS, NICKEL UNDERPLATE

## 845/895 SERIES HIGH TEMP CARD EDGE CONNECTOR CONTACT CODE 555,556,558,559,560 DIMENSIONS

YOUR CONNECTION TO QUALITY & SERVICE

|   | ACAD REFERENCE NO. 845-ENG-MASTER |                  |
|---|-----------------------------------|------------------|
|   | DRAWN: R.STA.MONICA               | DATE:MAY.16/2017 |
|   | CHECKED:                          | DATE:            |
| D | SCALE: 1:1                        | SHEET 2 OF 2     |
|   | DRAWING NUMBER                    | ISSUE            |

845-ENG-MASTER