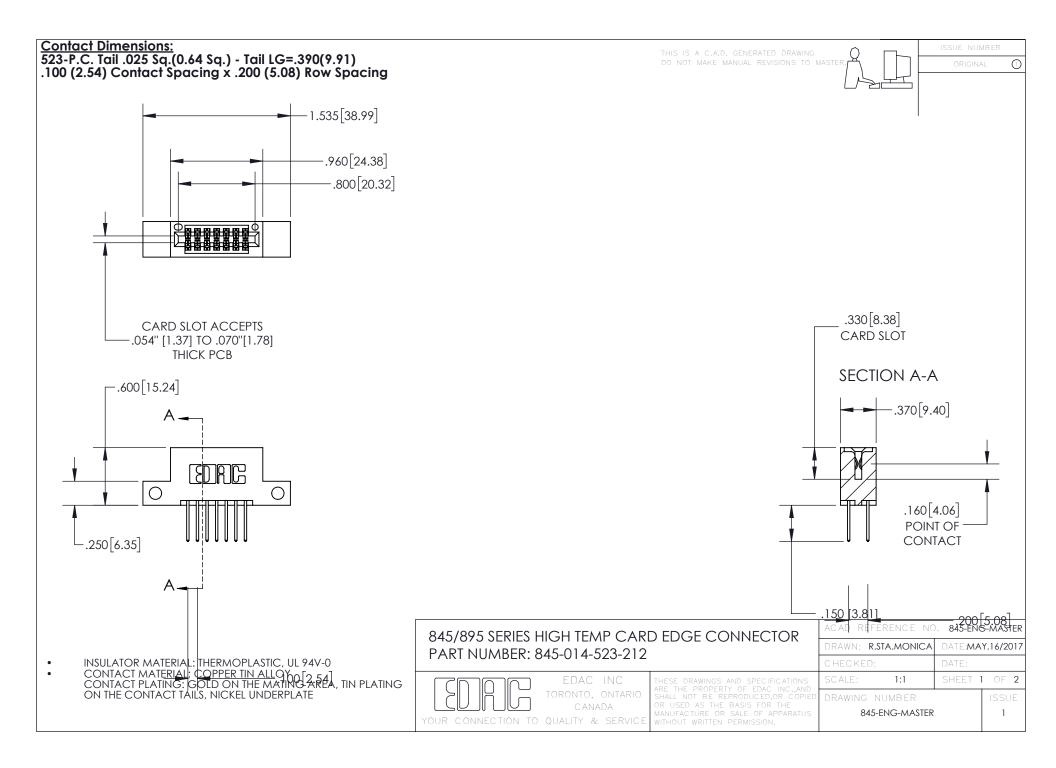

- INSULATOR MATERIAL: THERMOPLASTIC POLYESTER, UL 94V-0 DAP MATERIAL AVAILABLE UPON REQUEST
- CONTACT MATERIAL; COPPER ALLOY

CONTACT PLATING: GOLD ON THE MATING AREA, TIN PLATING ON THE CONTACT TAILS, NICKEL UNDERPLATE