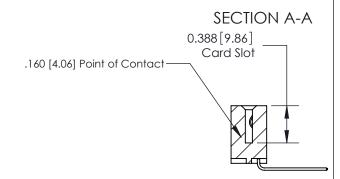

## **Contact Detail**

559-90 Degree Bend (Code 541 Contacts)

.156 [3.96] Contact Spacing x .200 [5.08] Row Spacing

**See Accompanying Page for:** 

- **Bend Detail**
- **Mounting Options**

THIS IS A C.A.D. GENERATED DRAWING DO NOT MAKE MANUAL REVISIONS TO MASTER.