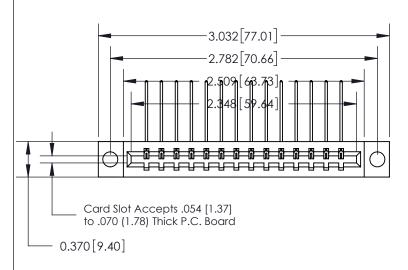

ISSUE NUMBER ORIGINAL

833 Series High Temp Card Edge Connector Part Number: 833-014-559-604

**EDAC INC** TORONTO, ONTARIO CANADA

THESE DRAWINGS AND SPECIFICATIONS ARE THE PROPERTY OF EDAC INC.,AND SHALL NOT BE REPRODUCED, OR COPIED OR USED AS THE BASIS FOR THE MANUFACTURE OR SALE OF APPARATUS WITHOUT WRITTEN PERMISSION.

| ACAD REFERENCE NO. | 833 ENG MASTER   |  |  |
|--------------------|------------------|--|--|
| DRAWN: J.LEE       | DATE: OCT. 14/09 |  |  |
| CHECKED:           | DATE:            |  |  |
| SCALE: NTS         | SHEET 1 OF 3     |  |  |
| DRAWING NUMBER     | ISSUE            |  |  |
| 833 Assembly       | 1                |  |  |