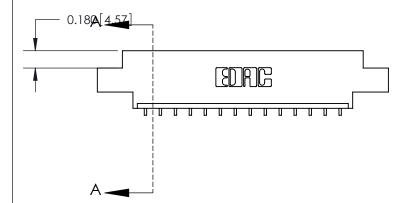

**Mounting Option** 

04-.156 (3.96) Dia. Mounting Holes

## **Contact Detail**

559-90 Degree Bend (Code 541 Contacts)

.156 [3.96] Contact Spacing x .200 [5.08] Row Spacing





**See Accompanying Page for:** 

- **Bend Detail**
- **Mounting Options**

THIS IS A C.A.D. GENERATED DRAWING DO NOT MAKE MANUAL REVISIONS TO MASTER.



ISSUE NUMBER ORIGINAL



833 Series High Temp Card Edge Connector Part Number: 833-014-559-604



**EDAC INC** TORONTO, ONTARIO CANADA

THESE DRAWINGS AND SPECIFICATIONS ARE THE PROPERTY OF EDAC INC.,AND SHALL NOT BE REPRODUCED, OR COPIED OR USED AS THE BASIS FOR THE MANUFACTURE OR SALE OF APPARATUS WITHOUT WRITTEN PERMISSION.

| ACAD REFERENCE NO. | 833 ENG MASTER   |  |  |
|--------------------|------------------|--|--|
| DRAWN: J.LEE       | DATE: OCT. 14/09 |  |  |
| CHECKED:           | DATE:            |  |  |
| SCALE: NTS         | SHEET 1 OF 3     |  |  |
| DRAWING NUMBER     | ISSUE            |  |  |
| 833 Assembly       | 1