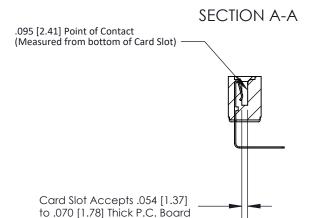

## **Contact Detail**

90 Degree Bend (Code 545 Contacts)

.156 [3.96] Contact Spacing x .200 [5.08] Row Spacing

**See Accompanying Page for:** 

**Contact Bend Details** 

807/857 Series High Temp Card Edge Connector Part Number: 807-022-558-107