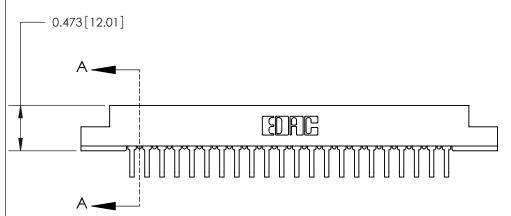

## **Contact Detail**

90 Degree Bend (Code 545 Contacts)

.156 [3.96] Contact Spacing x .200 [5.08] Row Spacing

**See Accompanying Page for:** 

**Contact Bend Details** 

807/857 Series High Temp Card Edge Connector Part Number: 807-022-558-107