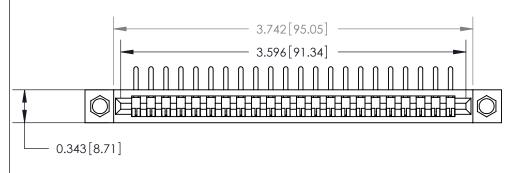

## **Contact Detail**

90 Degree Bend (Code 545 Contacts)

.156 [3.96] Contact Spacing x .200 [5.08] Row Spacing

**See Accompanying Page for:** 

**Contact Bend Details** 

807/857 Series High Temp Card Edge Connector Part Number: 807-022-558-107