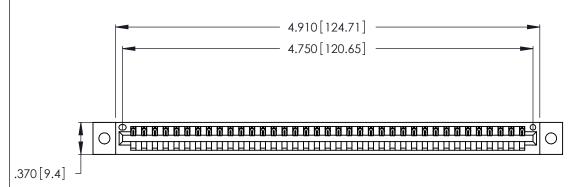

| 346/396 SERIES CARD EDGE CONNECTOR |
|------------------------------------|
| PART NUMBER: 346-037-521-602       |

**EDAC INC** TORONTO, ONTARIO CANADA

THESE DRAWINGS AND SPECIFICATIONS ARE THE PROPERTY OF EDAC INC., AND SHALL NOT BE REPRODUCED, OR COPIED OR USED AS THE BASIS FOR THE MANUFACTURE OR SALE OF APPARATUS WITHOUT WRITTEN PERMISSION.

| ACAD REFERENCE NO. |       | 346-ENG-MASTER   |       |
|--------------------|-------|------------------|-------|
| DRAWN:             | J.LEE | DATE: APR. 22/09 |       |
| CHECKED:           |       | DATE:            |       |
| SCALE:             | N.T.S | SHEET 1          | OF 2  |
| DRAWING NUMBER     |       | •                | ISSUE |
| 346-ENG-MASTER     |       |                  | 1     |