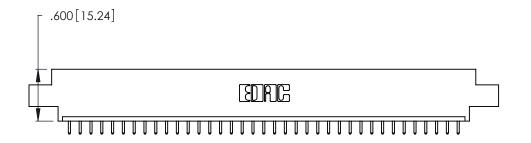

| 346/396 SERIES CARD EDGE CONNECTOR |
|------------------------------------|
| PART NUMBER: 346-037-521-602       |

**EDAC INC** TORONTO, ONTARIO CANADA

THESE DRAWINGS AND SPECIFICATIONS ARE THE PROPERTY OF EDAC INC., AND SHALL NOT BE REPRODUCED, OR COPIED OR USED AS THE BASIS FOR THE MANUFACTURE OR SALE OF APPARATUS WITHOUT WRITTEN PERMISSION.

| ACAD REFERENCE NO. |       | 346-ENG-MASTER   |       |
|--------------------|-------|------------------|-------|
| DRAWN:             | J.LEE | DATE: APR. 22/09 |       |
| CHECKED:           |       | DATE:            |       |
| SCALE:             | N.T.S | SHEET 1          | OF 2  |
| DRAWING NUMBER     |       | •                | ISSUE |
| 346-ENG-MASTER     |       |                  | 1     |