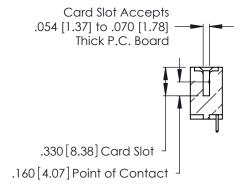

346/396 SERIES CARD EDGE CONNECTOR CONTACT CODE 555,556,558,559,560 DIMENSIONS

YOUR CONNECTION TO QUALITY & SERVICE

**EDAC INC** TORONTO, ONTARIO CANADA

THESE DRAWINGS AND SPECIFICATIONS ARE THE PROPERTY OF EDAC INC.,AND SHALL NOT BE REPRODUCED, OR COPIED OR USED AS THE BASIS FOR THE MANUFACTURE OR SALE OF APPARATUS WITHOUT WRITTEN PERMISSION.

|   | ACAD REFERENCE NO. | 346-ENG-MASTER   |  |
|---|--------------------|------------------|--|
| ) | DRAWN: J.LEE       | DATE: APR. 22/09 |  |
|   | CHECKED:           | DATE:            |  |
|   | SCALE: 1:1         | SHEET 2 OF 2     |  |
|   | DRAWING NUMBER     | ISSUE            |  |
|   | 346-ENG-MASTER     | 1                |  |