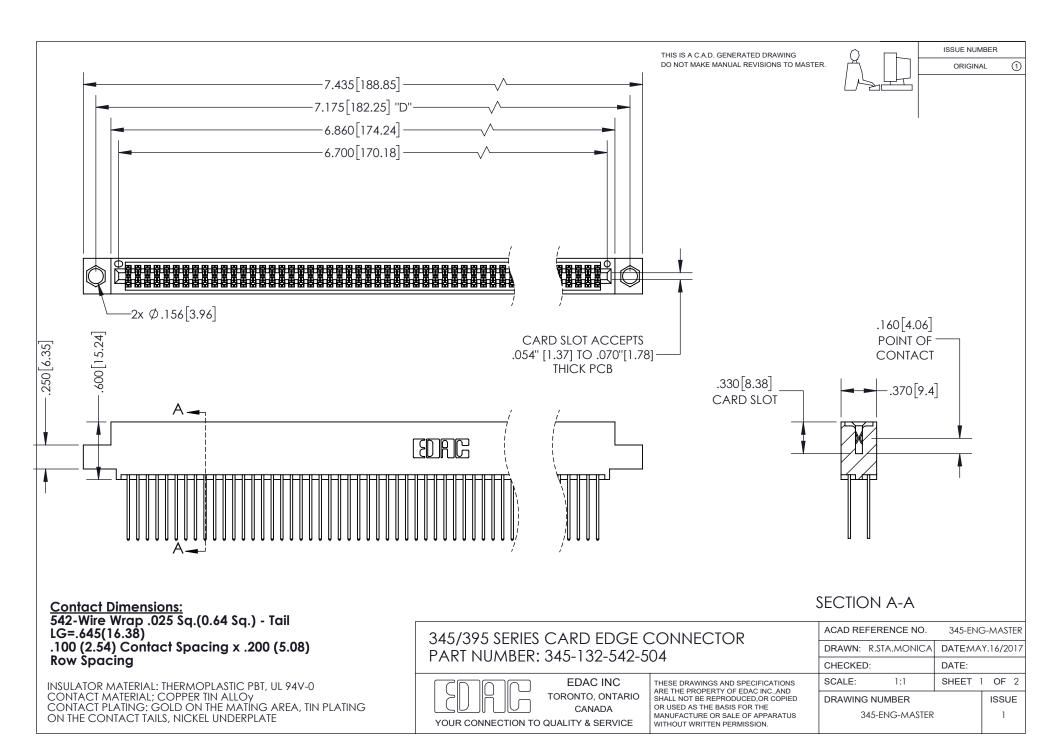

ISSUE NUMBER ORIGINAL

1

**Contact Code 558** 

**Contact Code 559** 

Contact Code 560

- INSULATOR MATERIAL: THERMOPLASTIC POLYESTER, UL 94V-0
- DAP MATERIAL AVAILABLE UPON REQUEST
- CONTACT MATERIAL; COPPER ALLOY
  - CONTACT PLATING: GOLD ON THE MATING AREA, TIN PLATING ON THE CONTACT TAILS, NICKEL UNDERPLATE