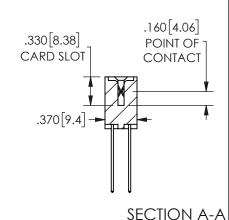

ORIGINAL 1

ISSUE NUMBER

**Contact Code 558** 

Contact Code 559

Contact Code 560

INSULATOR MATERIAL: THERMOPLASTIC POLYESTER, UL 94V-0 DAP MATERIAL AVAILABLE UPON REQUEST

CONTACT MATERIAL; COPPER ALLOY CONTACT PLATING: GOLD ON THE MATING AREA, TIN PLATING ON THE CONTACT TAILS, NICKEL UNDERPLATE

345/395 SERIES CARD EDGE CONNECTOR CONTACT CODE 555,556,558,559,560 DIMENSIONS

YOUR CONNECTION TO QUALITY & SERVICE

**EDAC INC** TORONTO, ONTARIO CANADA

THESE DRAWINGS AND SPECIFICATIONS ARE THE PROPERTY OF EDAC INC.,AND SHALL NOT BE REPRODUCED, OR COPIED OR USED AS THE BASIS FOR THE MANUFACTURE OR SALE OF APPARATUS WITHOUT WRITTEN PERMISSION.