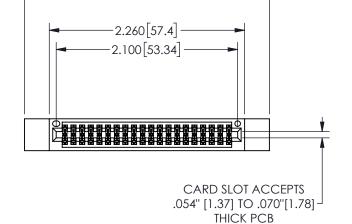

THIS IS A C.A.D. GENERATED DRAWING DO NOT MAKE MANUAL REVISIONS TO MASTER.

ISSUE NUMBER

ORIGINAL

-2.835[72.01]

<u>Contact Dimensions:</u> 544-Wire Wrap .050x.025(1.27x0.64) - Tail LG=.750(19.05) .100 (2.54) Contact Spacing x .200 (5.08) Row Spacing

345/395 SERIES CARD EDGE CONNECTOR PART NUMBER: 345-040-544-512

**EDAC INC** TORONTO, ONTARIO CANADA

THESE DRAWINGS AND SPECIFICATIONS ARE THE PROPERTY OF EDAC INC.,AND SHALL NOT BE REPRODUCED,OR COPIED OR USED AS THE BASIS FOR THE MANUFACTURE OR SALE OF APPARATUS WITHOUT WRITTEN PERMISSION.