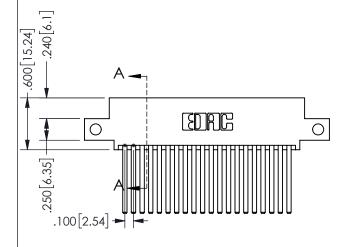

THIS IS A C.A.D. GENERATED DRAWING DO NOT MAKE MANUAL REVISIONS TO MASTER.

ISSUE NUMBER

ORIGINAL

-2.835[72.01]

<u>Contact Dimensions:</u> 544-Wire Wrap .050x.025(1.27x0.64) - Tail LG=.750(19.05) .100 (2.54) Contact Spacing x .200 (5.08) Row Spacing

345/395 SERIES CARD EDGE CONNECTOR PART NUMBER: 345-040-544-512

**EDAC INC** TORONTO, ONTARIO CANADA

THESE DRAWINGS AND SPECIFICATIONS ARE THE PROPERTY OF EDAC INC.,AND SHALL NOT BE REPRODUCED,OR COPIED OR USED AS THE BASIS FOR THE MANUFACTURE OR SALE OF APPARATUS WITHOUT WRITTEN PERMISSION.