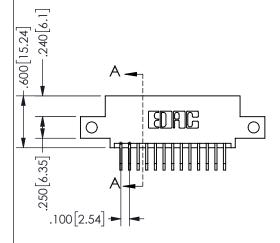

## SECTION A-A

345/395 SERIES CARD EDGE CONNECTOR PART NUMBER: 345-026-558-512

**EDAC INC** TORONTO, ONTARIO CANADA

THESE DRAWINGS AND SPECIFICATIONS ARE THE PROPERTY OF EDAC INC., AND SHALL NOT BE REPRODUCED,OR COPIED OR USED AS THE BASIS FOR THE MANUFACTURE OR SALE OF APPARATUS WITHOUT WRITTEN PERMISSION.

|  | ACAD REFERENCE NO. |              | 345-ENG-MASTER   |       |
|--|--------------------|--------------|------------------|-------|
|  | DRAWN:             | R.STA.MONICA | DATE:MAY.16/2017 |       |
|  | CHECKED:           |              | DATE:            |       |
|  | SCALE:             | NTS          | SHEET            | OF 2  |
|  | DRAWING NUMBER     |              |                  | ISSUE |
|  | 345-ENG-MASTER     |              |                  | 1     |
|  |                    |              |                  |       |