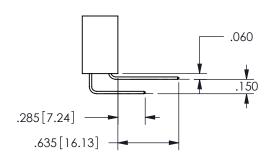

## <u>Contact Dimensions:</u> 558-90 Degree Bend (Code 541 Contacts) See Sheet 2 for Contact Code 555, 556, 558, 559, 560 **Dimensions**

.160 4.06 .330[8.38] POINT OF CARD SLOT CONTACT .370 9.4 .200 [5.08]

ISSUE NUMBER ORIGINAL

1

**Contact Code 558** 

Contact Code 559

**Contact Code 560** 

INSULATOR MATERIAL: THERMOPLASTIC POLYESTER, UL 94V-0 DAP MATERIAL AVAILABLE UPON REQUEST

CONTACT MATERIAL; COPPER ALLOY CONTACT PLATING: GOLD ON THE MATING AREA, TIN PLATING ON THE CONTACT TAILS, NICKEL UNDERPLATE