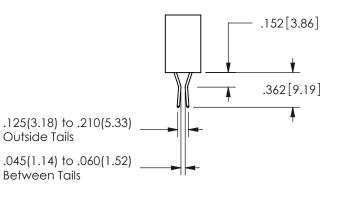

ISSUE NUMBER ORIGINAL

1

**Contact Code 558** 

Contact Code 559

**Contact Code 560** 

INSULATOR MATERIAL: THERMOPLASTIC POLYESTER, UL 94V-0 DAP MATERIAL AVAILABLE UPON REQUEST

CONTACT MATERIAL; COPPER ALLOY CONTACT PLATING: GOLD ON THE MATING AREA, TIN PLATING ON THE CONTACT TAILS, NICKEL UNDERPLATE