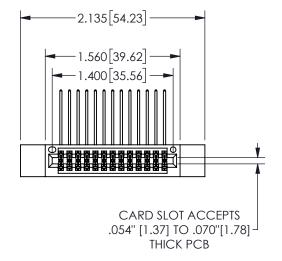

## SECTION A-A

345/395 SERIES CARD EDGE CONNECTOR PART NUMBER: 345-026-558-512

**EDAC INC** TORONTO, ONTARIO CANADA

THESE DRAWINGS AND SPECIFICATIONS ARE THE PROPERTY OF EDAC INC., AND SHALL NOT BE REPRODUCED,OR COPIED OR USED AS THE BASIS FOR THE MANUFACTURE OR SALE OF APPARATUS WITHOUT WRITTEN PERMISSION.

|  | ACAD REFERENCE NO. |              | 345-ENG-MASTER   |       |
|--|--------------------|--------------|------------------|-------|
|  | DRAWN:             | R.STA.MONICA | DATE:MAY.16/2017 |       |
|  | CHECKED:           |              | DATE:            |       |
|  | SCALE:             | NTS          | SHEET            | OF 2  |
|  | DRAWING NUMBER     |              |                  | ISSUE |
|  | 345-ENG-MASTER     |              |                  | 1     |
|  |                    |              |                  |       |