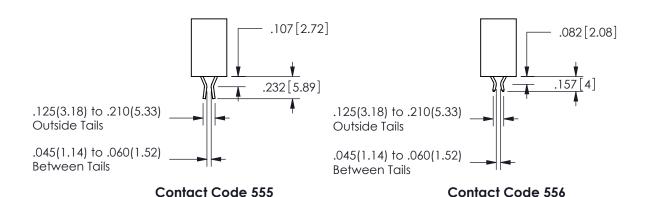

## 345/395 SERIES CARD EDGE CONNECTOR CONTACT CODE 555,556,558,559,560 DIMENSIONS

YOUR CONNECTION TO QUALITY & SERVICE

**EDAC INC** TORONTO, ONTARIO CANADA

THESE DRAWINGS AND SPECIFICATIONS ARE THE PROPERTY OF EDAC INC.,AND SHALL NOT BE REPRODUCED, OR COPIED OR USED AS THE BASIS FOR THE MANUFACTURE OR SALE OF APPARATUS WITHOUT WRITTEN PERMISSION.