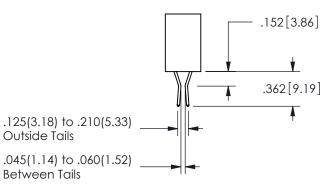

ISSUE NUMBER ORIGINAL

1

**Contact Code 558** 

Contact Code 559

**Contact Code 560** 

INSULATOR MATERIAL: THERMOPLASTIC POLYESTER, UL 94V-0 DAP MATERIAL AVAILABLE UPON REQUEST

CONTACT MATERIAL; COPPER ALLOY CONTACT PLATING: GOLD ON THE MATING AREA, TIN PLATING ON THE CONTACT TAILS, NICKEL UNDERPLATE

## 345/395 SERIES CARD EDGE CONNECTOR CONTACT CODE 555,556,558,559,560 DIMENSIONS

YOUR CONNECTION TO QUALITY & SERVICE

**EDAC INC** TORONTO, ONTARIO CANADA

THESE DRAWINGS AND SPECIFICATIONS ARE THE PROPERTY OF EDAC INC.,AND SHALL NOT BE REPRODUCED, OR COPIED OR USED AS THE BASIS FOR THE MANUFACTURE OR SALE OF APPARATUS WITHOUT WRITTEN PERMISSION.