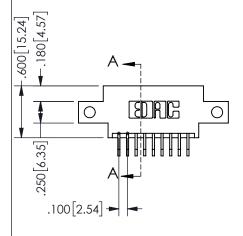

## **SECTION A-A**

345/395 SERIES CARD EDGE CONNECTOR PART NUMBER: 345-018-559-812

**EDAC INC** TORONTO, ONTARIO CANADA

THESE DRAWINGS AND SPECIFICATIONS ARE THE PROPERTY OF EDAC INC.,AND SHALL NOT BE REPRODUCED, OR COPIED OR USED AS THE BASIS FOR THE MANUFACTURE OR SALE OF APPARATUS WITHOUT WRITTEN PERMISSION.