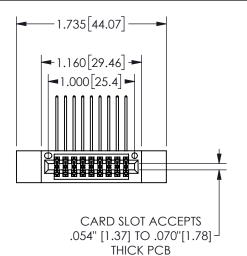

## **SECTION A-A**

345/395 SERIES CARD EDGE CONNECTOR PART NUMBER: 345-018-559-812

**EDAC INC** TORONTO, ONTARIO CANADA

THESE DRAWINGS AND SPECIFICATIONS ARE THE PROPERTY OF EDAC INC.,AND SHALL NOT BE REPRODUCED, OR COPIED OR USED AS THE BASIS FOR THE MANUFACTURE OR SALE OF APPARATUS WITHOUT WRITTEN PERMISSION.