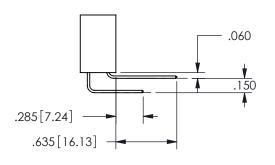

THIS IS A C.A.D. GENERATED DRAWING DO NOT MAKE MANUAL REVISIONS TO MASTER.

ISSUE NUMBER

ORIGINAL

1

<u>Contact Dimensions:</u>
559-90 Degree Bend (Code 541 Contacts)
See Sheet 2 for Contact Code 555, 556, 558, 559, 560 **Dimensions** 

.160 4.06 .330[8.38] POINT OF CARD SLOT CONTACT .370 9.4 .150[3.81]

## **SECTION A-A**

345/395 SERIES CARD EDGE CONNECTOR PART NUMBER: 345-018-559-812

**EDAC INC** TORONTO, ONTARIO CANADA

THESE DRAWINGS AND SPECIFICATIONS ARE THE PROPERTY OF EDAC INC.,AND SHALL NOT BE REPRODUCED, OR COPIED OR USED AS THE BASIS FOR THE MANUFACTURE OR SALE OF APPARATUS WITHOUT WRITTEN PERMISSION.