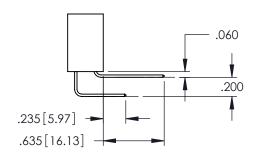

<u>Contact Dimensions:</u>
523-P.C. Tail .025 Sq.(0.64 Sq.) - Tail LG=.390(9.91)
.100 (2.54) Contact Spacing x .200 (5.08) Row Spacing

DATE:MAY.16/2017

SHEET 1 OF 2

- INSULATOR MATERIAL: THERMOPLASTIC PBT BLACK, UL 94V-0
- CONTACT MATERIAL; COPPER TIN ALLOY CONTACT PLATING: GOLD ON THE MATING AREA, TIN PLATING ON THE CONTACT TAILS, NICKEL UNDERPLATE