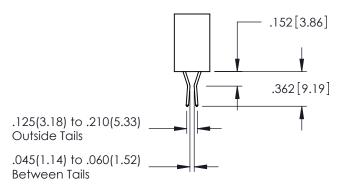

345/395 SERIES CARD EDGE CONNECTOR

**Contact Code 558** 

Contact Code 559

**Contact Code 560** 

INSULATOR MATERIAL: THERMOPLASTIC POLYESTER, UL 94V-0 DAP MATERIAL AVAILABLE UPON REQUEST

CONTACT MATERIAL; COPPER ALLOY CONTACT PLATING: GOLD ON THE MATING AREA, TIN PLATING ON THE CONTACT TAILS, NICKEL UNDERPLATE

345/395 SERIES CARD EDGE CONNECTOR CONTACT CODE 555,556,558,559,560 DIMENSIONS

YOUR CONNECTION TO QUALITY & SERVICE

ACAD REFERENCE NO. 345-ENG-MASTER DATE:MAY.16/2017 DRAWN: R.STA.MONICA 1:1 SHEET 2 OF 2