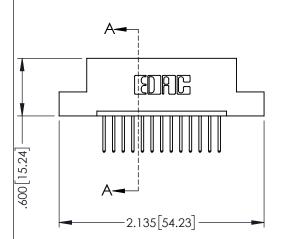

| PART NUMBER: 345-013-523-108 |        |                                                                                                                              | DRAWN: R.SIA.MONICA |              |
|------------------------------|--------|------------------------------------------------------------------------------------------------------------------------------|---------------------|--------------|
|                              |        |                                                                                                                              | CHECKED:            |              |
| CONNECTION TO                |        | THESE DRAWINGS AND SPECIFICATIONS ARE THE PROPERTY OF EDAC INCAND                                                            | SCALE:              | 1:1          |
|                              | CANADA | SHALL NOT BE REPRODUCED, OR COPIED OR USED AS THE BASIS FOR THE MANUFACTURE OR SALE OF APPARATUS WITHOUT WRITTEN PERMISSION. | DRAWING             | NUMBER       |
|                              |        |                                                                                                                              | 34                  | 5-ENG-MASTER |