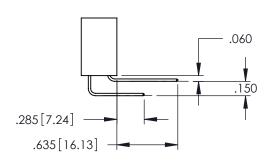

<u>Contact Dimensions:</u>
523-P.C. Tail .025 Sq.(0.64 Sq.) - Tail LG=.390(9.91)
.100 (2.54) Contact Spacing x .200 (5.08) Row Spacing

DATE:MAY.16/2017

SHEET 1 OF 2

- INSULATOR MATERIAL: THERMOPLASTIC PBT BLACK, UL 94V-0
- CONTACT MATERIAL; COPPER TIN ALLOY CONTACT PLATING: GOLD ON THE MATING AREA, TIN PLATING ON THE CONTACT TAILS, NICKEL UNDERPLATE