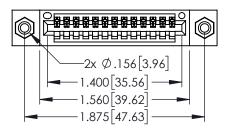

<u>Contact Dimensions:</u>
523-P.C. Tail .025 Sq.(0.64 Sq.) - Tail LG=.390(9.91)
.100 (2.54) Contact Spacing x .200 (5.08) Row Spacing

DATE:MAY.16/2017

SHEET 1 OF 2

- INSULATOR MATERIAL: THERMOPLASTIC PBT BLACK, UL 94V-0
- CONTACT MATERIAL; COPPER TIN ALLOY CONTACT PLATING: GOLD ON THE MATING AREA, TIN PLATING ON THE CONTACT TAILS, NICKEL UNDERPLATE