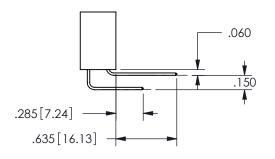

THIS IS A C.A.D. GENERATED DRAWING DO NOT MAKE MANUAL REVISIONS TO MASTER.

ISSUE NUMBER

ORIGINAL

1

<u>Contact Dimensions:</u>
520-P.C. Tail .030x.018(0.76x0.46) - Tail LG=.175(4.45)
.100 (2.54) Contact Spacing x .200 (5.08) Row Spacing

SECTION A-A

ISSUE NUMBER ORIGINAL

1

**Contact Code 558** 

Contact Code 559

**Contact Code 560** 

INSULATOR MATERIAL: THERMOPLASTIC POLYESTER, UL 94V-0

DAP MATERIAL AVAILABLE UPON REQUEST