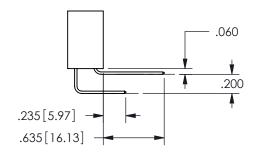

THIS IS A C.A.D. GENERATED DRAWING DO NOT MAKE MANUAL REVISIONS TO MASTER.

ISSUE NUMBER

ORIGINAL

1

<u>Contact Dimensions:</u>
520-P.C. Tail .030x.018(0.76x0.46) - Tail LG=.175(4.45)
.100 (2.54) Contact Spacing x .200 (5.08) Row Spacing

SECTION A-A

ISSUE NUMBER ORIGINAL

1

**Contact Code 558** 

Contact Code 559

**Contact Code 560** 

INSULATOR MATERIAL: THERMOPLASTIC POLYESTER, UL 94V-0

DAP MATERIAL AVAILABLE UPON REQUEST