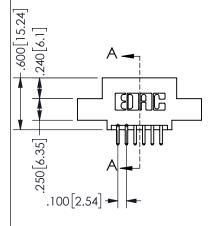

SECTION A-A

ISSUE NUMBER ORIGINAL

1

**Contact Code 558** 

Contact Code 559

**Contact Code 560** 

INSULATOR MATERIAL: THERMOPLASTIC POLYESTER, UL 94V-0

DAP MATERIAL AVAILABLE UPON REQUEST

CONTACT MATERIAL; COPPER ALLOY CONTACT PLATING: GOLD ON THE MATING AREA, TIN PLATING ON THE CONTACT TAILS, NICKEL UNDERPLATE

345/395 SERIES CARD EDGE CONNECTOR CONTACT CODE 555,556,558,559,560 DIMENSIONS