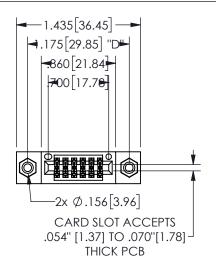

## 345/395 SERIES CARD EDGE CONNECTOR PART NUMBER: 345-012-520-508

YOUR CONNECTION TO QUALITY & SERVICE

**EDAC INC** TORONTO, ONTARIO CANADA

THESE DRAWINGS AND SPECIFICATIONS ARE THE PROPERTY OF EDAC INC.,AND SHALL NOT BE REPRODUCED, OR COPIED OR USED AS THE BASIS FOR THE MANUFACTURE OR SALE OF APPARATUS WITHOUT WRITTEN PERMISSION.

.160 4.06 .330[8.38] POINT OF CARD SLOT CONTACT .370 9.4