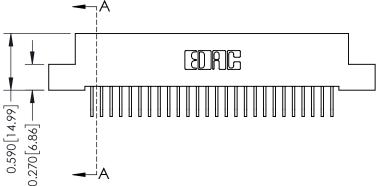

## **See Accompanying Pages for:**

- **Contact Bend Details**
- **Mounting Options**

| 342 / 392 Card Edge Connector |
|-------------------------------|
| Part Number: 342-052-558-207  |

YOUR CONNECTION TO QUALITY & SERVICE