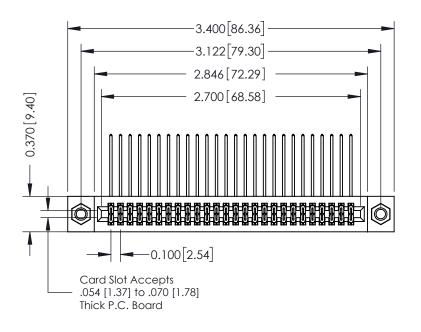

## **See Accompanying Pages for:**

- **Contact Bend Details**
- **Mounting Options**

| 342 / 392 Card Edge Connector |
|-------------------------------|
| Part Number: 342-052-558-207  |

YOUR CONNECTION TO QUALITY & SERVICE