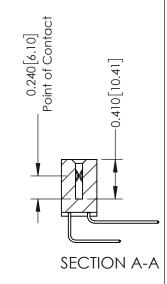

## **Contact Detail**

558-90 Degree Bend (Code 541 Contacts) .100 [2.54] Contact Spacing x .200 [5.08] Row Spacing

342 ENG MASTER DATE: OCT. 06/09 J.LEE NTS SHEET 1 OF 3

342 Assembly

THIS IS A C.A.D. GENERATED DRAWING DO NOT MAKE MANUAL REVISIONS TO MASTER. ISSUE NUMBER

ORIGINAL

1

| 342 / 392 Series Card Edge Connector<br>Contact Bend Detail |                                                                                                                                   | ACAD REFERENCE NO. 342 ENG MASTER |             |          |          |
|-------------------------------------------------------------|-----------------------------------------------------------------------------------------------------------------------------------|-----------------------------------|-------------|----------|----------|
|                                                             |                                                                                                                                   | DRAWN:                            | J.LEE       | DATE: OC | T. 06/09 |
|                                                             |                                                                                                                                   | CHECKED                           | ):          | DATE:    |          |
| EDAC INC                                                    | ARE THE PROPERTY OF EDAC INC.,AND SHALL NOT BE REPRODUCED,OR COPIED OR USED AS THE BASIS FOR THE MANUFACTURE OR SALE OF APPARATUS | SCALE:                            | NTS         | SHEET :  | 2 OF 3   |
| TORONTO, ONTARIO                                            |                                                                                                                                   | DRAWING                           | NUMBER      |          | ISSUE    |
| YOUR CONNECTION TO QUALITY & SERVICE                        |                                                                                                                                   | 3                                 | 42 Assembly |          | 1        |