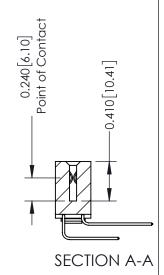

**Mounting Option** 

03-.116 (2.95) I.D. Floating Eyelets

**Contact Detail** 

559-90 Degree Bend (Code 541 Contacts) .100 [2.54] Contact Spacing x .200 [5.08] Row Spacing