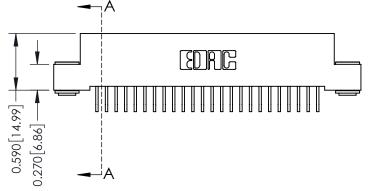

## **See Accompanying Pages for:**

- **Contact Bend Details**
- **Mounting Options**

342 / 392 Card Edge Connector Part Number: 342-048-559-203

YOUR CONNECTION TO QUALITY & SERVICE

342 ENG MASTER J.LEE DATE: OCT. 06/09 SHEET 1 OF 3 NTS