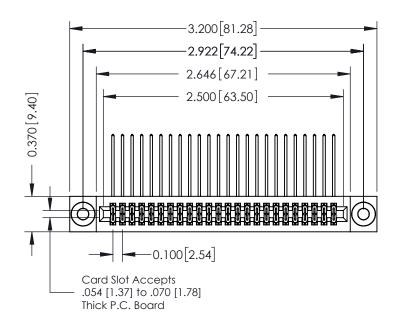

## **See Accompanying Pages for:**

- **Contact Bend Details**
- **Mounting Options**

342 / 392 Card Edge Connector Part Number: 342-048-559-203

YOUR CONNECTION TO QUALITY & SERVICE

342 ENG MASTER J.LEE DATE: OCT. 06/09 SHEET 1 OF 3 NTS