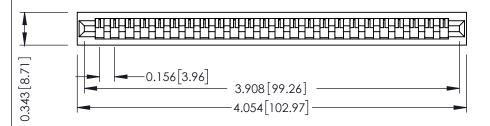

**Mounting Option** No Mounting Lugs **Contact Detail** 

PC Tail .046x.013(1.17x0.33) - Tail LG=.358(9.09) .156 [3.96] Contact Spacing x .200 [5.08] Row Spacing

THIS IS A C.A.D. GENERATED DRAWING DO NOT MAKE MANUAL REVISIONS TO MASTER.