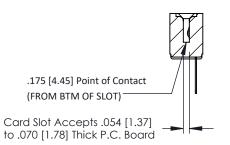

**Mounting Option** No Mounting Lugs **Contact Detail** 

PC Tail .046x.013(1.17x0.33) - Tail LG=.358(9.09) .156 [3.96] Contact Spacing x .200 [5.08] Row Spacing

THIS IS A C.A.D. GENERATED DRAWING DO NOT MAKE MANUAL REVISIONS TO MASTER.