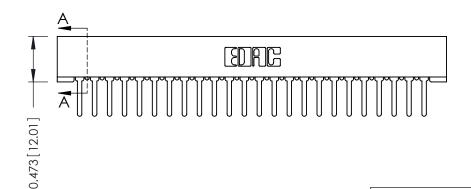

ISSUE NUMBER ORIGINAL 1

SECTION A-A

**See Accompanying Pages for:** 

- **Contact Bend Details**
- **Mounting Options**

307 / 357 Card Edge Connector Part Number: 307-024-427-101

**EDAC INC** TORONTO, ONTARIO CANADA