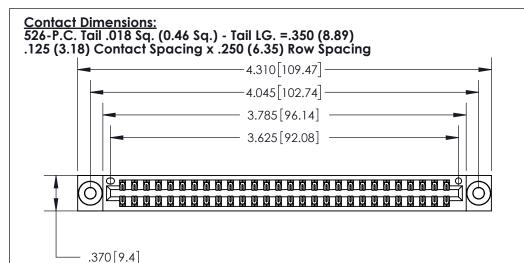

THIS IS A C.A.D. GENERATED DRAWING DO NOT MAKE MANUAL REVISIONS TO MASTER.

ORIGINAL (

Card Slot Accepts
.054 [1.37] to .070 [1.78]
Thick P.C. Board

.330 [8.38] Card Slot
.160 [4.07] Point of Contact

.600 [15.24]

INSULATOR MATERIAL: THERMOPLASTIC POLYESTER, UL 94V-0 CONTACT MATERIAL; COPPER, NICKEL, TIN ALLOY CA-725 CONTACT PLATING: GOLD ON THE MATING AREA, TIN-LEAD ON THE CONTACT TAILS, NICKEL UNDERPLATE

PART NUMBER: 896-056-526-803

EDAC INC TORONTO, ONTARIO CANADA

YOUR CONNECTION TO QUALITY & SERVICE

846/896 SERIES HIGH TEMP CARD EDGE CONNECTOR

THESE DRAWINGS AND SPECIFICATIONS ARE THE PROPERTY OF EDAC INC., AND SHALL NOT BE REPRODUCED, OR COPIED OR USED AS THE BASIS FOR THE MANUFACTURE OR SALE OF APPARATUS WITHOUT WRITTEN PERMISSION.

|  | ACAD REFERENCE NO. | 846-ENG-MASTER   |  |
|--|--------------------|------------------|--|
|  | DRAWN: J.LEE       | DATE: APR. 22/09 |  |
|  | CHECKED:           | DATE:            |  |
|  | SCALE: 1:1         | SHEET 1 OF 2     |  |
|  | DRAWING NUMBER     | ISSUE            |  |
|  | 846-ENG-MASTER     | 1                |  |