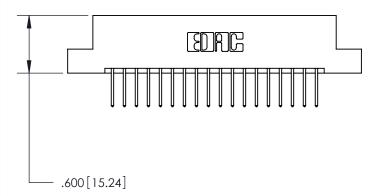

<u>Contact Dimensions:</u> 526-P.C. Tail .018 Sq. (0.46 Sq.) - Tail LG. =.350 (8.89) .125 (3.18) Contact Spacing x .250 (6.35) Row Spacing -3.060[77.72]--2.795 70.99 2.535 [64.39] 2.375 [60.33]

- .370[9.4]

- INSULATOR MATERIAL: THERMOPLASTIC POLYESTER, UL 94V-0 CONTACT MATERIAL; COPPER, NICKEL, TIN ALLOY CA-725
- CONTACT PLATING: GOLD ON THE MATING AREA, TIN-LEAD ON THE CONTACT TAILS, NICKEL UNDERPLATE

THIS IS A C.A.D. GENERATED DRAWING DO NOT MAKE MANUAL REVISIONS TO MASTER.

ISSUE NUMBER ORIGINAL

846/896 SERIES HIGH TEMP CARD EDGE CONNECTOR PART NUMBER: 896-036-526-204

YOUR CONNECTION TO QUALITY & SERVICE

**EDAC INC** TORONTO, ONTARIO CANADA

THESE DRAWINGS AND SPECIFICATIONS ARE THE PROPERTY OF EDAC INC.,AND SHALL NOT BE REPRODUCED, OR COPIED OR USED AS THE BASIS FOR THE MANUFACTURE OR SALE OF APPARATUS WITHOUT WRITTEN PERMISSION.

| ACAD REFERENCE NO. | 846-ENG-MASTER   |
|--------------------|------------------|
| DRAWN: J.LEE       | DATE: APR. 22/09 |
| CHECKED:           | DATE:            |
| SCALE: 1:1         | SHEET 1 OF 2     |
| DRAWING NUMBER     | ISSUE            |
| 846-ENG-MASTER     | 1 1              |