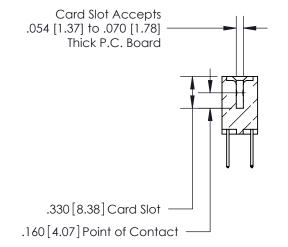

**Contact Code 560** 

INSULATOR MATERIAL: THERMOPLASTIC POLYESTER, UL 94V-0 CONTACT MATERIAL; COPPER, NICKEL, TIN ALLOY CA-725 CONTACT PLATING: GOLD ON THE MATING AREA, TIN-LEAD ON THE CONTACT TAILS, NICKEL UNDERPLATE

**Contact Code 558** 

## 846/896 SERIES HIGH TEMP CARD EDGE CONNECTOR CONTACT CODE 555,556,558,559,560 DIMENSIONS

.150 [3.81]

YOUR CONNECTION TO QUALITY & SERVICE

**Contact Code 559** 

**EDAC INC** TORONTO, ONTARIO CANADA

THESE DRAWINGS AND SPECIFICATIONS ARE THE PROPERTY OF EDAC INC.,AND SHALL NOT BE REPRODUCED, OR COPIED OR USED AS THE BASIS FOR THE MANUFACTURE OR SALE OF APPARATUS WITHOUT WRITTEN PERMISSION.

| ACAD REFERENCE NO. | 846-ENG-MASTER   |
|--------------------|------------------|
| DRAWN: J.LEE       | DATE: APR. 22/09 |
| CHECKED:           | DATE:            |
| SCALE: 1:1         | SHEET 2 OF 2     |
| DRAWING NUMBER     | ISSUE            |
| 846-ENG-MASTER     | 1                |