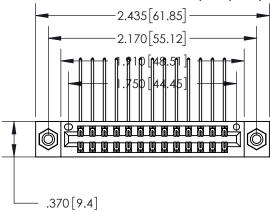

<u>Contact Dimensions:</u>
559-90 Degree Bend (Code 541 Contacts)
See Sheet 2 for Contact Code 555, 556, 558, 559, 560 Dimensions

INSULATOR MATERIAL: THERMOPLASTIC POLYESTER, UL 94V-0 CONTACT MATERIAL; COPPER, NICKEL, TIN ALLOY CA-725 CONTACT PLATING: GOLD ON THE MATING AREA, TIN-LEAD ON THE CONTACT TAILS, NICKEL UNDERPLATE

THIS IS A C.A.D. GENERATED DRAWING DO NOT MAKE MANUAL REVISIONS TO MASTER.

846/896 SERIES HIGH TEMP CARD EDGE CONNECTOR PART NUMBER: 896-026-559-808

YOUR CONNECTION TO QUALITY & SERVICE

**EDAC INC** TORONTO, ONTARIO CANADA