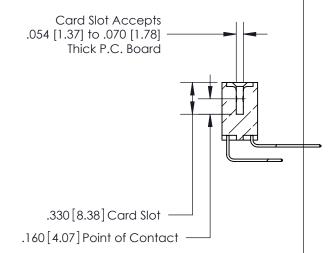

<u>Contact Dimensions:</u>
559-90 Degree Bend (Code 541 Contacts)
See Sheet 2 for Contact Code 555, 556, 558, 559, 560 Dimensions

INSULATOR MATERIAL: THERMOPLASTIC POLYESTER, UL 94V-0 CONTACT MATERIAL; COPPER, NICKEL, TIN ALLOY CA-725 CONTACT PLATING: GOLD ON THE MATING AREA, TIN-LEAD ON THE CONTACT TAILS, NICKEL UNDERPLATE