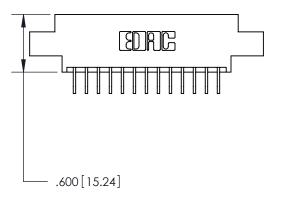

THIS IS A C.A.D. GENERATED DRAWING DO NOT MAKE MANUAL REVISIONS TO MASTER.

ISSUE NUMBER

.165[4.19]

.375 [9.54]

ORIGINAL

1

.060 [1.52] .125(3.18) to .210(5.33) **Outside Tails** .125(3.18) to .210(5.33) **Outside Tails** 