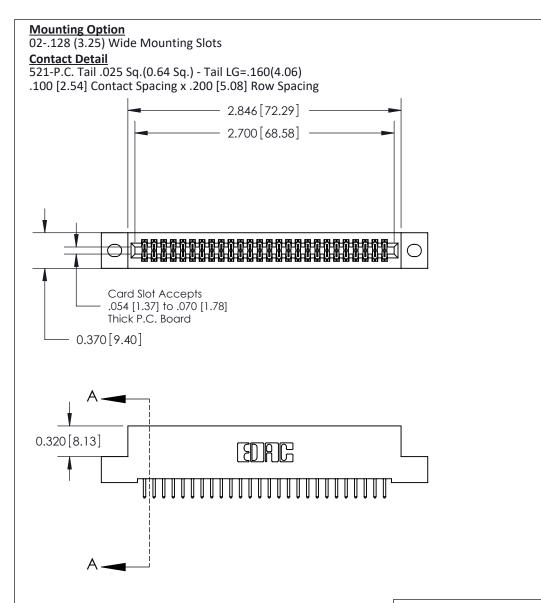

.240 [6.10] Point of Contact-

**See Accompanying Pages for:** 

- **Contact Bend Details**
- **Mounting Options**

842/892 Series High Temp Card Edge Connector Part Number: 892-052-521-202

| ACAD REFERENCE NO. 842 ENG MASTER |                  |  |  |
|-----------------------------------|------------------|--|--|
| DRAWN: J.LEE                      | DATE: OCT. 06/09 |  |  |
| CHECKED:                          | DATE:            |  |  |
| SCALE: NTS                        | SHEET 1 OF 3     |  |  |
| DRAWING NUMBER                    | ISSUE            |  |  |

SECTION A-A

842 Assembly

THIS IS A C.A.D. GENERATED DRAWING DO NOT MAKE MANUAL REVISIONS TO MASTER

ISSUE NUMBE

ORIGINAL

1

| 842/892 Series High Temp Card Edge Connector<br>Contact Bend Detail              |                                                                   | ACAD REFERENCE NO. 842 ENG MASTER |          |                  |        |  |
|----------------------------------------------------------------------------------|-------------------------------------------------------------------|-----------------------------------|----------|------------------|--------|--|
|                                                                                  |                                                                   | DRAWN: .                          | J.LEE    | DATE: OCT. 06/09 |        |  |
|                                                                                  |                                                                   | CHECKED:                          |          | DATE:            |        |  |
| EDAC INC                                                                         | THESE DRAWINGS AND SPECIFICATIONS ARE THE PROPERTY OF EDAC INCAND | SCALE: NTS                        |          | SHEET 2          | 2 OF 3 |  |
| CANADA SHALL NOT BE REPRODUCED OR USED AS THE BASIS FOR MANUFACTURE OR SALE OF A | SHALL NOT BE REPRODUCED,OR COPIED                                 | DRAWING NUI                       | MBER     |                  | ISSUE  |  |
|                                                                                  | MANUFACTURE OR SALE OF APPARATUS WITHOUT WRITTEN PERMISSION.      | 842 A                             | Assembly |                  | 1      |  |