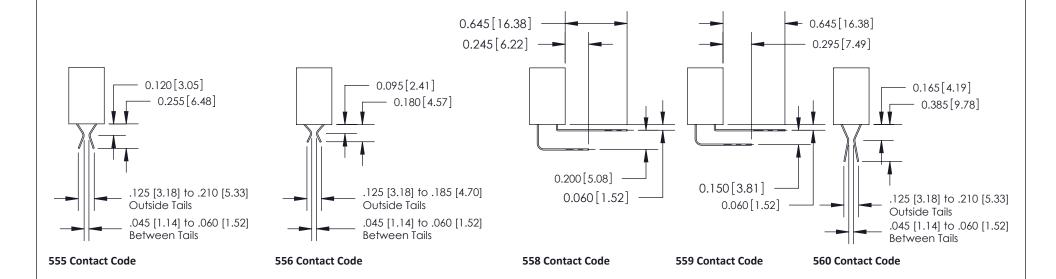

THIS IS A C.A.D. GENERATED DRAWING DO NOT MAKE MANUAL REVISIONS TO MASTER

ISSUE NUMBER

ORIGINAL

1

| 842/892 Series High Temp Card Edge Connector<br>Mounting Options |                                                                                                                                             | ACAD REFERENCE NO. 842 ENG MASTER |              |         |           |  |
|------------------------------------------------------------------|---------------------------------------------------------------------------------------------------------------------------------------------|-----------------------------------|--------------|---------|-----------|--|
|                                                                  |                                                                                                                                             | DRAWN:                            | J.LEE        | DATE: O | CT. 06/09 |  |
|                                                                  |                                                                                                                                             | CHECKED:                          |              | DATE:   |           |  |
| EDAC INC                                                         | THESE DRAWINGS AND SPECIFICATIONS<br>ARE THE PROPERTY OF EDAC INC.,AND<br>SHALL NOT BE REPRODUCED,OR COPIED<br>OR USED AS THE BASIS FOR THE | SCALE:                            | NTS          | SHEET : | 3 OF 3    |  |
| TORONTO, ONTARIO                                                 |                                                                                                                                             | DRAWING                           | NUMBER       |         | ISSUE     |  |
| YOUR CONNECTION TO QUALITY & SERVICE                             | MANUFACTURE OR SALE OF APPARATUS                                                                                                            | 8                                 | 342 Assembly |         | 1         |  |