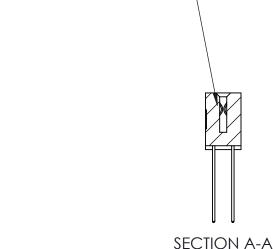

## **Contact Detail**

544-Wire Wrap .050x.025(1.27x0.64) - Tail LG=.760(19.30) .100 [2.54] Contact Spacing x .200 [5.08] Row Spacing

**See Accompanying Pages for:** 

- **Contact Bend Details**
- **Mounting Options**

THIS IS A C.A.D. GENERATED DRAWING DO NOT MAKE MANUAL REVISIONS TO MASTER

ORIGINAL (1)

| 842/892 Series High Temp Card Edge Connector<br>Contact Bend Detail |                                                                                                 | ACAD REFERENCE NO. 842 ENG MASTER |             |                  |        |
|---------------------------------------------------------------------|-------------------------------------------------------------------------------------------------|-----------------------------------|-------------|------------------|--------|
|                                                                     |                                                                                                 | DRAWN:                            | J.LEE       | DATE: OCT. 06/09 |        |
|                                                                     |                                                                                                 | CHECKED:                          |             | DATE:            |        |
| EDAC INC                                                            | THESE DRAWINGS AND SPECIFICATIONS ARE THE PROPERTY OF EDAC INCAND                               | SCALE:                            | NTS         | SHEET :          | 2 OF 3 |
| TORONTO, ONTARIO                                                    | SHALL NOT BE REPRODUCED,OR COPIED OR USED AS THE BASIS FOR THE MANUFACTURE OR SALE OF APPARATUS | DRAWING                           | NUMBER      |                  | ISSUE  |
| YOUR CONNECTION TO QUALITY & SERVICE                                |                                                                                                 | 8                                 | 42 Assembly |                  | 1      |