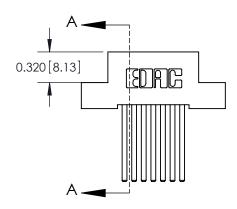

.240 [6.10] Point of Contact-

842/892 Series High Temp Card Edge Connector Part Number: 892-014-544-202

YOUR CONNECTION TO QUALITY & SERVICE

842 ENG MASTER J.LEE DATE: OCT. 06/09 SHEET 1 OF 3

842 Assembly