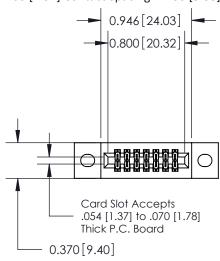

## **Mounting Option**

02-.128 (3.25) Wide Mounting Slots

.240 [6.10] Point of Contact-

842/892 Series High Temp Card Edge Connector Part Number: 892-014-544-202

YOUR CONNECTION TO QUALITY & SERVICE

842 ENG MASTER J.LEE DATE: OCT. 06/09 SHEET 1 OF 3

842 Assembly