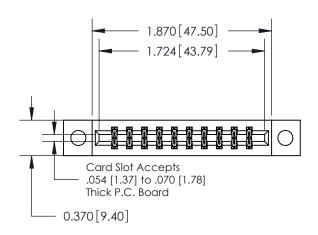

**Mounting Option** 

04-.156 (3.96) Dia. Mounting Holes

THIS IS A C.A.D. GENERATED DRAWING

ISSUE NUMBER ORIGINAL

837/887 Series High Temp Card Edge Connector Part Number: 887-020-542-804

YOUR CONNECTION TO QUALITY & SERVICE

**EDAC INC** TORONTO, ONTARIO CANADA