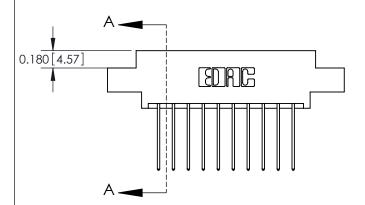

## **Contact Detail**

542-Wire Wrap .025 Sq.(0.64 Sq.) - Tail LG=.645(16.38) .156 [3.96] Contact Spacing x .200 [5.08] Row Spacing

**See Accompanying Pages for: Contact Bend Details** 

DO NOT MAKE MANUAL REVISIONS TO MASTER.

THIS IS A C.A.D. GENERATED DRAWING

ISSUE NUMBER ORIGINAL

837/887 Series High Temp Card Edge Connector Part Number: 887-020-542-804

YOUR CONNECTION TO QUALITY & SERVICE

**EDAC INC** TORONTO, ONTARIO CANADA