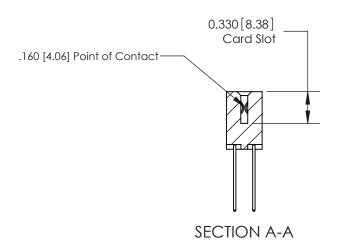

ISSUE NUMBER

ORIGINAL

1

|                     | 837/887 Series High Temp Card Edge Connector |                                                                                                                                                           | ACAD REFERENCE | NO. 837 EN       | 837 ENG MASTER |  |
|---------------------|----------------------------------------------|-----------------------------------------------------------------------------------------------------------------------------------------------------------|----------------|------------------|----------------|--|
| Contact Bend Detail |                                              | DRAWN: J.LEE                                                                                                                                              | DATE: OC       | DATE: OCT. 06/09 |                |  |
| Confact Bend Defail |                                              | CHECKED:                                                                                                                                                  | DATE:          | DATE:            |                |  |
|                     | EDAC INC                                     | RONTO, ONTARIO  CANADA  ARE THE PROPERTY OF EDAC INC.,AND SHALL NOT BE REPRODUCED,OR COPIED OR USED AS THE BASIS FOR THE MANUFACTURE OR SALE OF APPARATUS | SCALE: NTS     | SHEET            | 2 <b>OF</b> 2  |  |
|                     | TORONTO, ONTARIO                             |                                                                                                                                                           | DRAWING NUMBER |                  | ISSUE          |  |
|                     | YOUR CONNECTION TO QUALITY & SERVICE         |                                                                                                                                                           | 837 Assembly   |                  | 1              |  |