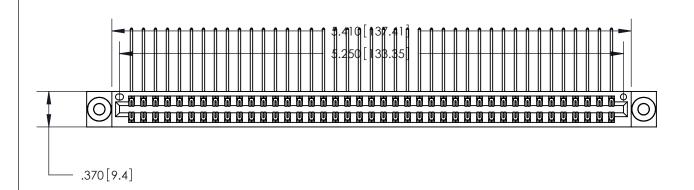

<u>Contact Dimensions:</u>
559-90 Degree Bend (Code 541 Contacts)
See Sheet 2 for Contact Code 555, 556, 558, 559, 560 Dimensions

THIS IS A C.A.D. GENERATED DRAWING DO NOT MAKE MANUAL REVISIONS TO MASTER.

ISSUE NUMBER ORIGINAL

1

Card Slot Accepts .054 [1.37] to .070 [1.78] Thick P.C. Board .330 [8.38] Card Slot .160 [4.07] Point of Contact -

INSULATOR MATERIAL: THERMOPLASTIC POLYESTER, UL 94V-0 CONTACT MATERIAL; COPPER, NICKEL, TIN ALLOY CA-725

CONTACT PLATING: GOLD ON THE MATING AREA, TIN-LEAD ON THE CONTACT TAILS, NICKEL UNDERPLATE

846/896 SERIES HIGH TEMP CARD EDGE CONNECTOR PART NUMBER: 846-082-559-803

YOUR CONNECTION TO QUALITY & SERVICE

**EDAC INC** TORONTO, ONTARIO CANADA