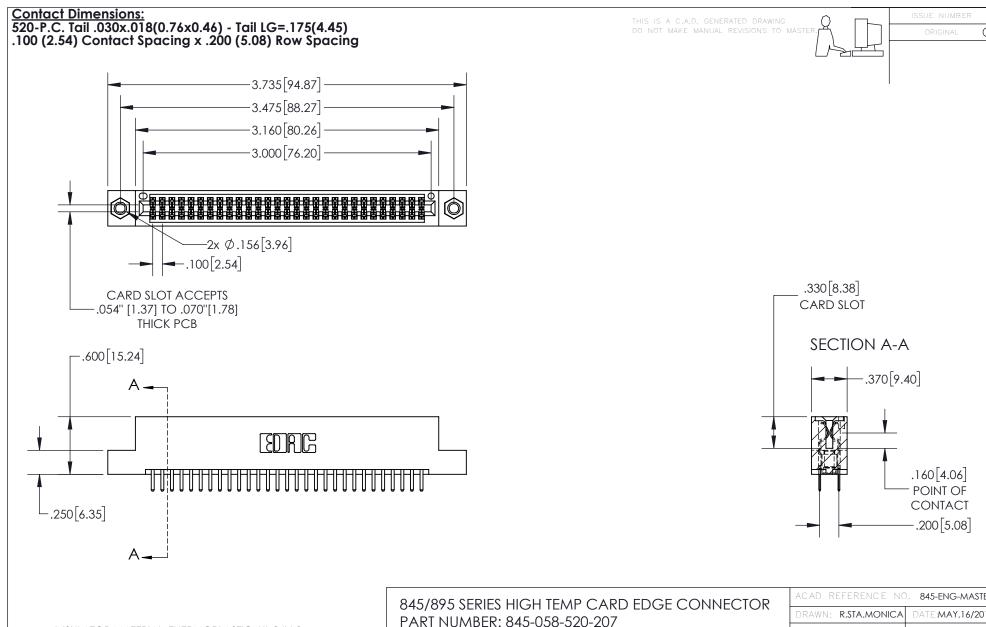

| ACAD REFERENCE NO. 845-ENG-MASTER |                  |
|-----------------------------------|------------------|
| DRAWN: R.STA.MONICA               | DATE:MAY.16/2017 |
| CHECKED:                          | DATE:            |
| SCALE: 1:1                        | SHEET 1 OF 2     |
| DRAWING NUMBER                    | ISSUE            |