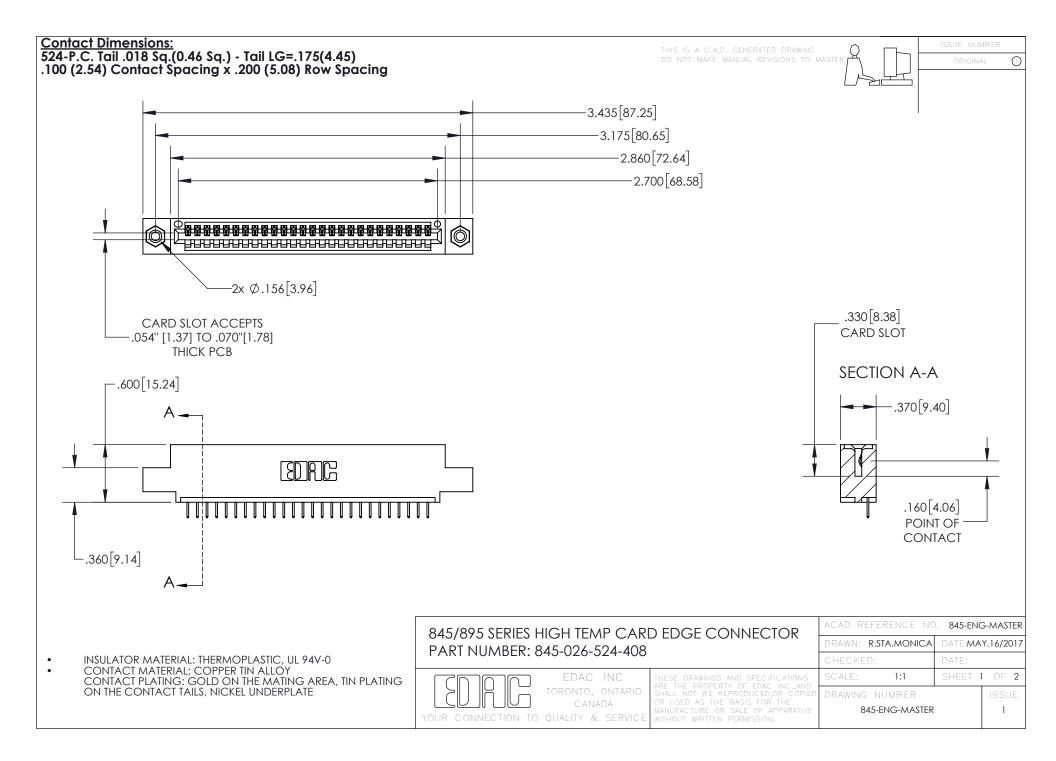

- INSULATOR MATERIAL: THERMOPLASTIC POLYESTER, UL 94V-0 DAP MATERIAL AVAILABLE UPON REQUEST
- CONTACT MATERIAL; COPPER ALLOY

CONTACT PLATING: GOLD ON THE MATING AREA, TIN PLATING ON THE CONTACT TAILS, NICKEL UNDERPLATE

## 845/895 SERIES HIGH TEMP CARD EDGE CONNECTOR CONTACT CODE 555,556,558,559,560 DIMENSIONS

YOUR CONNECTION TO QUALITY & SERVICE

|   | ACAD REFERENCE NO. 845-ENG-MASTER |                  |
|---|-----------------------------------|------------------|
|   | DRAWN: R.STA.MONICA               | DATE:MAY.16/2017 |
|   | CHECKED:                          | DATE:            |
| D | SCALE: 1:1                        | SHEET 2 OF 2     |
|   | DRAWING NUMBER                    | ISSUE            |

845-ENG-MASTER