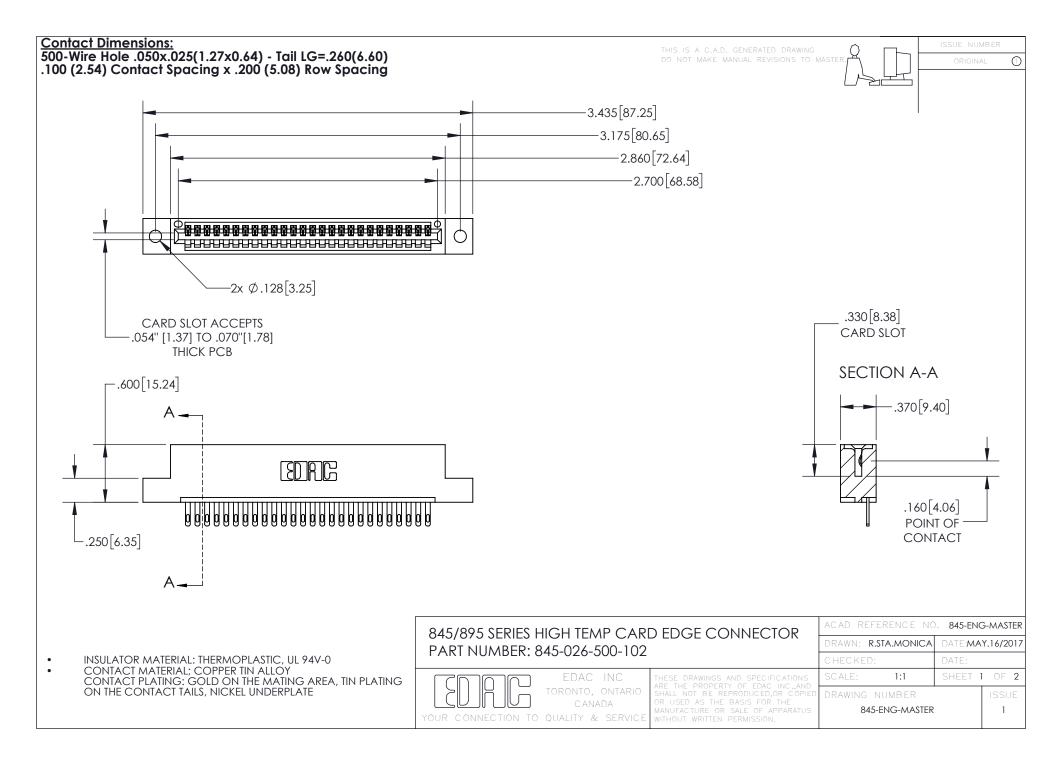

## 845/895 SERIES HIGH TEMP CARD EDGE CONNECTOR CONTACT CODE 555,556,558,559,560 DIMENSIONS

YOUR CONNECTION TO QUALITY & SERVICE

|   | ACAD REFERENCE NO. 845-ENG-MASTER |                  |
|---|-----------------------------------|------------------|
|   | DRAWN: R.STA.MONICA               | DATE:MAY.16/2017 |
|   | CHECKED:                          | DATE:            |
| D | SCALE: 1:1                        | SHEET 2 OF 2     |
|   | DRAWING NUMBER                    | ISSUE            |

845-ENG-MASTER