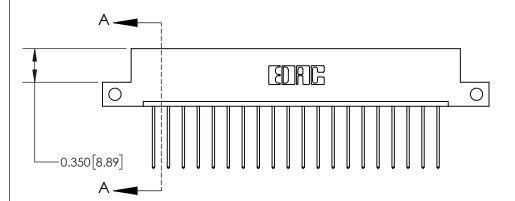

**Mounting Option** 

12-.128 (3.25) Dia. Side Mounting Holes

ISSUE NUMBER

ORIGINAL

**See Accompanying Page for:** 

**Contact Bend Details** 

837/887 Series High Temp Card Edge Connector Part Number: 837-020-542-112

YOUR CONNECTION TO QUALITY & SERVICE

**EDAC INC** TORONTO, ONTARIO CANADA