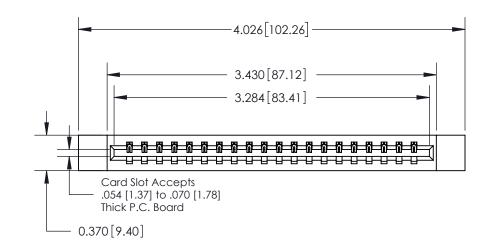

## **Contact Detail**

542-Wire Wrap .025 Sq.(0.64 Sq.) - Tail LG=.645(16.38)

.156 [3.96] Contact Spacing x .200 [5.08] Row Spacing

THIS IS A C.A.D. GENERATED DRAWING DO NOT MAKE MANUAL REVISIONS TO MASTER.

ISSUE NUMBER

ORIGINAL

**See Accompanying Page for:** 

**Contact Bend Details** 

837/887 Series High Temp Card Edge Connector Part Number: 837-020-542-112

YOUR CONNECTION TO QUALITY & SERVICE

**EDAC INC** TORONTO, ONTARIO CANADA