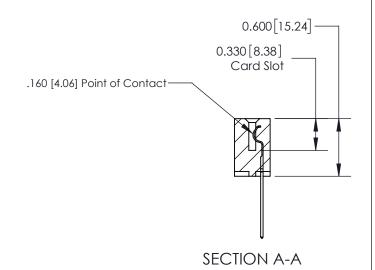

ISSUE NUMBER

ORIGINAL

1

| 837/887 Series High Temp Card Edge Connector<br>Contact Bend Detail |                                                              | ACAD REFERENCE NO. | 837 ENG MASTER   |               |
|---------------------------------------------------------------------|--------------------------------------------------------------|--------------------|------------------|---------------|
|                                                                     |                                                              | DRAWN: J.LEE       | DATE: OCT. 06/09 |               |
|                                                                     |                                                              | CHECKED:           | DATE:            |               |
| EDAC INC                                                            | ARE THE PROPERTY OF EDAC INC. AND                            | SCALE: NTS         | SHEET            | 2 <b>OF</b> 2 |
| TORONTO, ONTARIO                                                    |                                                              | DRAWING NUMBER     | •                | ISSUE         |
| YOUR CONNECTION TO QUALITY & SERVICE                                | MANUFACTURE OR SALE OF APPARATUS WITHOUT WRITTEN PERMISSION. | 837 Assembly       |                  | 1             |