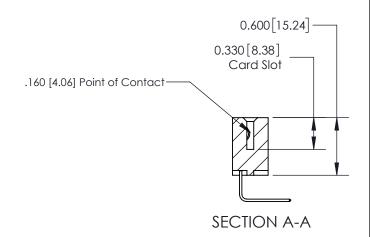

## **Contact Detail**

558-90 Degree Bend (Code 541 Contacts)

.156 [3.96] Contact Spacing x .200 [5.08] Row Spacing

THIS IS A C.A.D. GENERATED DRAWING DO NOT MAKE MANUAL REVISIONS TO MASTER.

ISSUE NUMBER

ORIGINAL

ISSUE NUMBER

ORIGINAL

1

| 837/887 Series High Temp Card Edge Connector<br>Contact Bend Detail |                                                                                                                                                            | ACAD REFERENCE NO. | 837 ENG          | 3 MASTER      |
|---------------------------------------------------------------------|------------------------------------------------------------------------------------------------------------------------------------------------------------|--------------------|------------------|---------------|
|                                                                     |                                                                                                                                                            | DRAWN: J.LEE       | DATE: OCT. 06/09 |               |
|                                                                     |                                                                                                                                                            | CHECKED:           | DATE:            |               |
| EDAC INC                                                            | TORONTO, ONTARIO CANADA  ARE THE PROPERTY OF EDAC INC.,AND SHALL NOT BE REPRODUCED,OR COPIED OR USED AS THE BASIS FOR THE MANUFACTURE OR SALE OF APPARATUS | SCALE: NTS         | SHEET            | 2 <b>OF</b> 2 |
| TORONTO, ONTARIO                                                    |                                                                                                                                                            | DRAWING NUMBER     | •                | ISSUE         |
| YOUR CONNECTION TO QUALITY & SERVICE                                |                                                                                                                                                            | 837 Assembly       |                  | 1             |