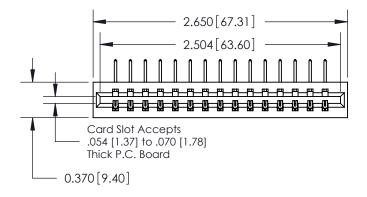

## **Contact Detail**

558-90 Degree Bend (Code 541 Contacts)

.156 [3.96] Contact Spacing x .200 [5.08] Row Spacing

THIS IS A C.A.D. GENERATED DRAWING DO NOT MAKE MANUAL REVISIONS TO MASTER.

ISSUE NUMBER

ORIGINAL

**See Accompanying Page for:** 

**Contact Bend Details** 

837/887 Series High Temp Card Edge Connector Part Number: 837-015-558-101

YOUR CONNECTION TO QUALITY & SERVICE

**EDAC INC** TORONTO, ONTARIO CANADA