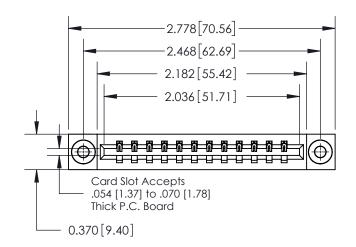

**Mounting Option** 

03-.116 (2.95) I.D. Floating Eyelets

ISSUE NUMBER ORIGINAL

0.600 [15.24] 0.330[8.38] Card Slot .160 [4.06] Point of Contact **SECTION A-A** 

## **See Accompanying Page for:**

**Contact Bend Details** 

837/887 Series High Temp Card Edge Connector Part Number: 837-012-540-103

YOUR CONNECTION TO QUALITY & SERVICE

**EDAC INC** TORONTO, ONTARIO CANADA