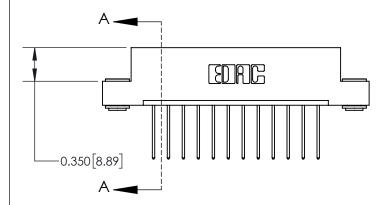

## **Contact Detail**

540-Wire Wrap .025 Sq.(0.64 Sq.) - Tail LG=.560(14.22) .156 [3.96] Contact Spacing x .200 [5.08] Row Spacing

THIS IS A C.A.D. GENERATED DRAWING DO NOT MAKE MANUAL REVISIONS TO MASTER.

## **See Accompanying Page for:**

**Contact Bend Details** 

837/887 Series High Temp Card Edge Connector Part Number: 837-012-540-103

YOUR CONNECTION TO QUALITY & SERVICE

**EDAC INC** TORONTO, ONTARIO CANADA