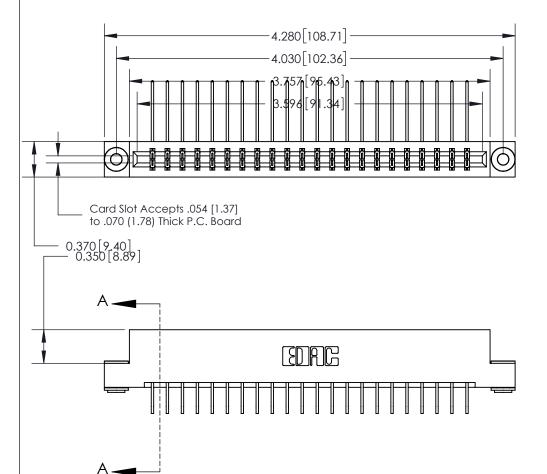

## **See Accompanying Page for:**

- **Bend Detail**
- **Mounting Options**

833 Series High Temp Card Edge Connector Part Number: 833-044-558-203

**EDAC INC** TORONTO, ONTARIO CANADA

THESE DRAWINGS AND SPECIFICATIONS ARE THE PROPERTY OF EDAC INC.,AND SHALL NOT BE REPRODUCED, OR COPIED OR USED AS THE BASIS FOR THE MANUFACTURE OR SALE OF APPARATUS WITHOUT WRITTEN PERMISSION.

| ACAD REFERENCE NO. | 833 ENG MASTER   |  |  |
|--------------------|------------------|--|--|
| DRAWN: J.LEE       | DATE: OCT. 14/09 |  |  |
| CHECKED:           | DATE:            |  |  |
| SCALE: NTS         | SHEET 1 OF 3     |  |  |
| DRAWING NUMBER     | ISSUE            |  |  |
| 833 Assembly       | 1                |  |  |