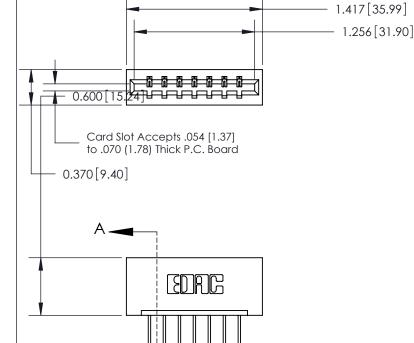

ISSUE NUMBER

ORIGINAL

SECTION A-A 0.388 [9.86] Card Slot .160 [4.06] Point of Contact-

## 833 Series High Temp Card Edge Connector Part Number: 833-007-542-101

YOUR CONNECTION TO QUALITY & SERVICE

**EDAC INC** TORONTO, ONTARIO CANADA

THESE DRAWINGS AND SPECIFICATIONS ARE THE PROPERTY OF EDAC INC.,AND SHALL NOT BE REPRODUCED, OR COPIED OR USED AS THE BASIS FOR THE MANUFACTURE OR SALE OF APPARATUS WITHOUT WRITTEN PERMISSION.