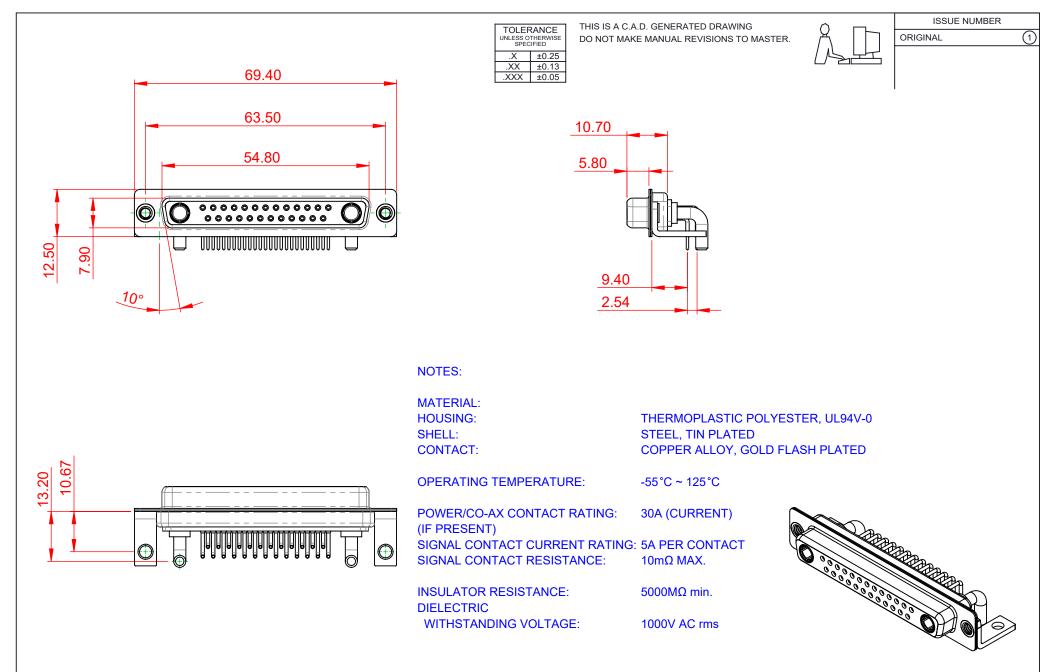

| COMBINATION D-SUB                      |                                                                                                                                                                                                                | SW REFERENCE NO.: 630 COMBO ASSEMBLY |                  |       |
|----------------------------------------|----------------------------------------------------------------------------------------------------------------------------------------------------------------------------------------------------------------|--------------------------------------|------------------|-------|
|                                        |                                                                                                                                                                                                                | DRAWN: C.B                           | DATE: JAN. 01/20 | 19    |
|                                        |                                                                                                                                                                                                                | CHECKED:                             | DATE:            |       |
| EDAC INC<br>TORONTO, ONTARIO<br>CANADA | THESE DRAWINGS AND SPECIFICATIONS<br>ARE THE PROPERTY OF EDAC INC.,AND<br>SHALL NOT BE REPRODUCED,OR COPIED<br>OR USED AS THE BASIS FOR THE<br>MANUFACTURE OR SALE OF APPARATUS<br>WITHOUT WRITTEN PERMISSION. | SCALE: (IN C.A.D. 1:1)               | SHEET 1 OF       | 2     |
|                                        |                                                                                                                                                                                                                | DRAWING NUMBER: 630-27W2240-3TC      |                  | ISSUE |
| YOUR CONNECTION TO QUALITY & SERVICE   |                                                                                                                                                                                                                | PART NUMBER: 630-27W                 | 2240-3TC         | 1     |