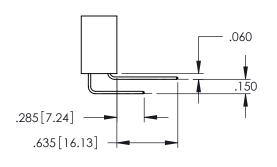

<u>Contact Dimensions:</u>
525-P.C. Tail .018 Sq.(0.46 Sq.) - Tail LG=.150(3.81)
.100 (2.54) Contact Spacing x .200 (5.08) Row Spacing

160 [4.06] POINT OF CONTACT

- INSULATOR MATERIAL: THERMOPLASTIC PBT BLACK, UL 94V-0 CONTACT MATERIAL; COPPER TIN ALLOY
- CONTACT PLATING: GOLD ON THE MATING AREA, TIN PLATING ON THE CONTACT TAILS, NICKEL UNDERPLATE