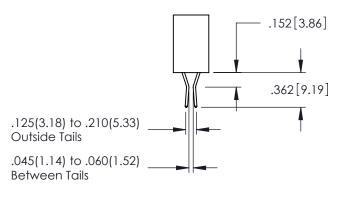

**SECTION A-A** 

.107 [2.72] .082 [2.08] .157 [4] .232 [5.89] .125(3.18) to .210(5.33) .125(3.18) to .210(5.33) Outside Tails Outside Tails .045(1.14) to .060(1.52) .045(1.14) to .060(1.52) Between Tails Between Tails **Contact Code 555 Contact Code 556** 