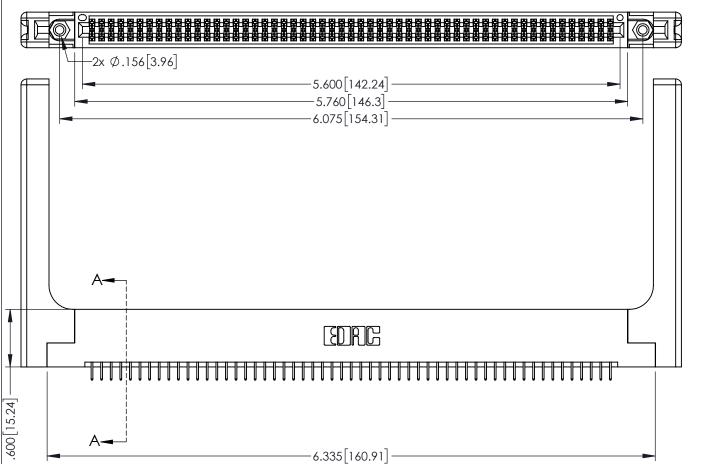

345/395 SERIES CARD EDGE CONNECTOR PART NUMBER: 395-110-525-258

| ACAD REFERENCE NO. 345-ENG-MASTER   |         |           |  |
|-------------------------------------|---------|-----------|--|
| DRAWN: R.STA.MONICA DATE MAY.16/201 |         | Y.16/2017 |  |
| CHECKED:                            | DATE:   |           |  |
| SCALE: 1:1                          | SHEET 1 | OF 2      |  |
| DRAWING NUMBER                      |         | ISSUE     |  |
| 345-ENG-MASTER                      |         | 1         |  |

<u>Contact Dimensions:</u>
525-P.C. Tail .018 Sq.(0.46 Sq.) - Tail LG=.150(3.81)
.100 (2.54) Contact Spacing x .200 (5.08) Row Spacing

160 [4.06] POINT OF CONTACT

- INSULATOR MATERIAL: THERMOPLASTIC PBT BLACK, UL 94V-0 CONTACT MATERIAL; COPPER TIN ALLOY
- CONTACT PLATING: GOLD ON THE MATING AREA, TIN PLATING ON THE CONTACT TAILS, NICKEL UNDERPLATE